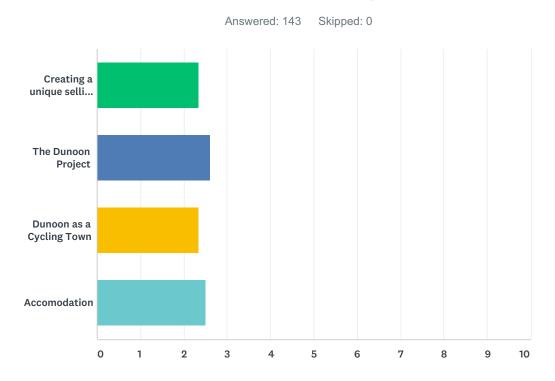

## Q4 In relation to "Think Tourism" please rank the following in terms of their importance to you

|                                                  | 1      | 2      | 3      | 4      | TOTAL | SCORE |
|--------------------------------------------------|--------|--------|--------|--------|-------|-------|
| Creating a unique selling proposition for Dunoon | 26.15% | 20.77% | 13.85% | 39.23% |       |       |
|                                                  | 34     | 27     | 18     | 51     | 130   | 2.34  |
| The Dunoon Project                               | 26.56% | 25.78% | 30.47% | 17.19% |       |       |
|                                                  | 34     | 33     | 39     | 22     | 128   | 2.62  |
| Dunoon as a Cycling Town                         | 20.93% | 23.26% | 24.81% | 31.01% |       |       |
|                                                  | 27     | 30     | 32     | 40     | 129   | 2.34  |
| Accomodation                                     | 22.63% | 27.01% | 29.93% | 20.44% |       |       |
|                                                  | 31     | 37     | 41     | 28     | 137   | 2.52  |