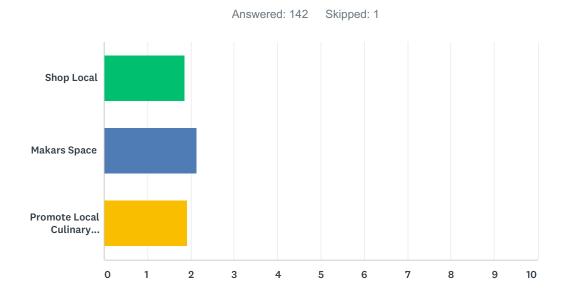

## Q3 Please rank the following themes in "Think Economy" in terms of their importance to you.

|                                | 1            | 2            | 3            | TOTAL | SCORE |
|--------------------------------|--------------|--------------|--------------|-------|-------|
| Shop Local                     | 37.21%<br>48 | 11.63%<br>15 | 51.16%<br>66 | 129   | 1.86  |
| Makars Space                   | 41.86%<br>54 | 29.46%<br>38 | 28.68%<br>37 | 129   | 2.13  |
| Promote Local Culinary Culture | 16.91%<br>23 | 58.09%<br>79 | 25.00%<br>34 | 136   | 1.92  |