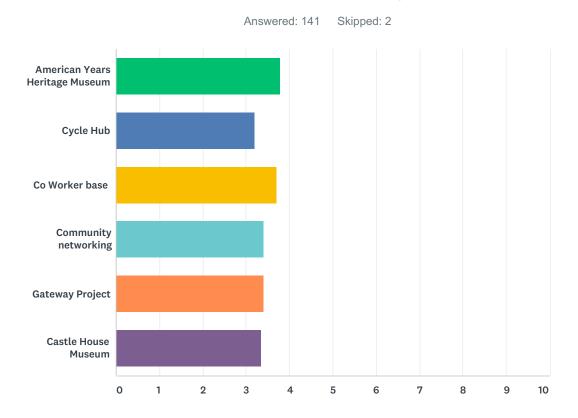

# Q2 Within "Think Community" please rank the following projects in terms of their importance to you.

|                                | 1      | 2      | 3      | 4      | 5      | 6      | TOTAL | SCORE |
|--------------------------------|--------|--------|--------|--------|--------|--------|-------|-------|
| American Years Heritage Museum | 26.89% | 12.61% | 18.49% | 13.45% | 10.92% | 17.65% |       |       |
|                                | 32     | 15     | 22     | 16     | 13     | 21     | 119   | 3.78  |
| Cycle Hub                      | 14.63% | 13.82% | 15.45% | 10.57% | 23.58% | 21.95% |       |       |
|                                | 18     | 17     | 19     | 13     | 29     | 27     | 123   | 3.20  |
| Co Worker base                 | 15.25% | 19.49% | 24.58% | 13.56% | 15.25% | 11.86% |       |       |
|                                | 18     | 23     | 29     | 16     | 18     | 14     | 118   | 3.70  |
| Community networking           | 17.74% | 13.71% | 12.90% | 17.74% | 21.77% | 16.13% |       |       |
|                                | 22     | 17     | 16     | 22     | 27     | 20     | 124   | 3.40  |
| Gateway Project                | 12.80% | 18.40% | 12.80% | 23.20% | 19.20% | 13.60% |       |       |
|                                | 16     | 23     | 16     | 29     | 24     | 17     | 125   | 3.42  |
| Castle House Museum            | 9.70%  | 17.91% | 18.66% | 21.64% | 14.18% | 17.91% |       |       |
|                                | 13     | 24     | 25     | 29     | 19     | 24     | 134   | 3.34  |