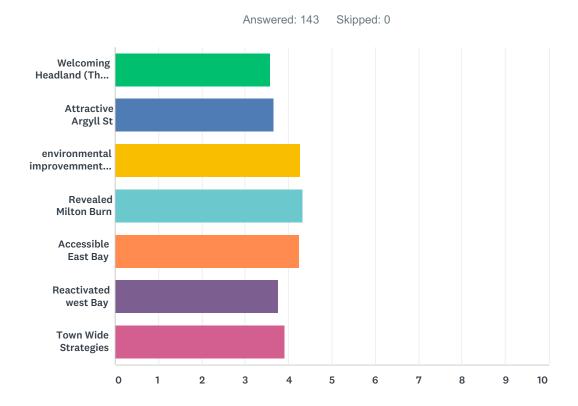

#### Q5 In terms of Dunoon as a place, please rank the following

|                                                                                   | 1            | 2            | 3            | 4            | 5            | 6            | 7            | TOTAL | SCORE |
|-----------------------------------------------------------------------------------|--------------|--------------|--------------|--------------|--------------|--------------|--------------|-------|-------|
| Welcoming Headland (The area around the pier)                                     | 13.71%<br>17 | 10.48%<br>13 | 11.29%<br>14 | 12.10%<br>15 | 12.10%<br>15 | 17.74%<br>22 | 22.58%<br>28 | 124   | 3.58  |
| Attractive Argyll St                                                              | 13.28%<br>17 | 13.28%<br>17 | 10.16%<br>13 | 10.16%<br>13 | 12.50%<br>16 | 23.44%<br>30 | 17.19%<br>22 | 128   | 3.66  |
| environmental improvemments in the area around St Johns Church and the Burgh Hall | 8.00%<br>10  | 22.40%<br>28 | 20.80%<br>26 | 10.40%<br>13 | 19.20%<br>24 | 13.60%<br>17 | 5.60%<br>7   | 125   | 4.26  |
| Revealed Milton Burn                                                              | 36.22%<br>46 | 10.24%<br>13 | 5.51%<br>7   | 5.51%<br>7   | 7.09%<br>9   | 12.60%<br>16 | 22.83%<br>29 | 127   | 4.34  |
| Accessible East Bay                                                               | 3.17%<br>4   | 19.84%<br>25 | 23.81%<br>30 | 21.43%<br>27 | 18.25%<br>23 | 10.32%<br>13 | 3.17%<br>4   | 126   | 4.25  |
| Reactivated west Bay                                                              | 3.03%<br>4   | 11.36%<br>15 | 18.94%<br>25 | 21.97%<br>29 | 22.73%<br>30 | 13.64%<br>18 | 8.33%<br>11  | 132   | 3.76  |
| Town Wide Strategies                                                              | 18.12%<br>25 | 10.87%<br>15 | 9.42%<br>13  | 18.84%<br>26 | 12.32%<br>17 | 9.42%<br>13  | 21.01%<br>29 | 138   | 3.91  |