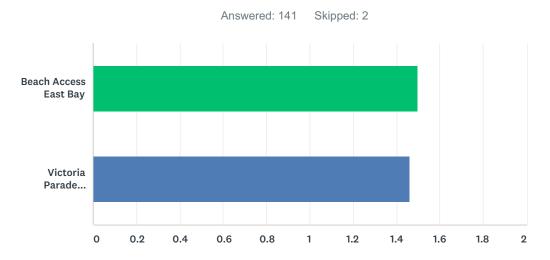

#### Q9 East And West Bay. Please rank the following

|                                    | 1            | 2            | TOTAL | SCORE |
|------------------------------------|--------------|--------------|-------|-------|
| Beach Access East Bay              | 50.39%<br>64 | 49.61%<br>63 | 127   | 1.50  |
| Victoria Parade Promenade West Bay | 46.43%<br>65 | 53.57%<br>75 | 140   | 1.46  |