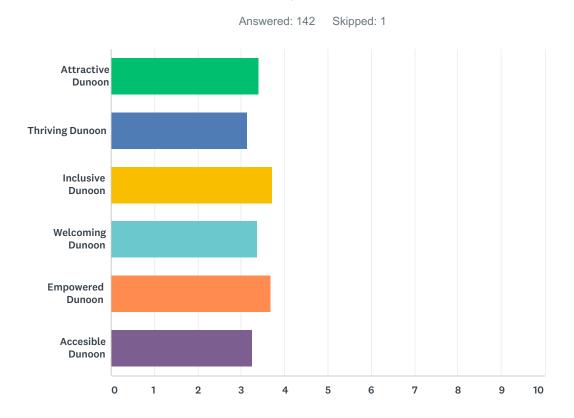

## Q1 Please rank the following objectives in terms of their importance to you

|                   | 1      | 2      | 3      | 4      | 5      | 6      | TOTAL | SCORE |
|-------------------|--------|--------|--------|--------|--------|--------|-------|-------|
| Attractive Dunoon | 12.40% | 13.22% | 24.79% | 15.70% | 20.66% | 13.22% |       |       |
|                   | 15     | 16     | 30     | 19     | 25     | 16     | 121   | 3.41  |
| Thriving Dunoon   | 21.37% | 7.69%  | 11.11% | 10.26% | 21.37% | 28.21% |       |       |
|                   | 25     | 9      | 13     | 12     | 25     | 33     | 117   | 3.13  |
| Inclusive Dunoon  | 16.67% | 20.18% | 18.42% | 21.93% | 9.65%  | 13.16% |       |       |
|                   | 19     | 23     | 21     | 25     | 11     | 15     | 114   | 3.73  |
| Welcoming Dunoon  | 5.83%  | 11.67% | 26.67% | 32.50% | 15.83% | 7.50%  |       |       |
|                   | 7      | 14     | 32     | 39     | 19     | 9      | 120   | 3.37  |
| Empowered Dunoon  | 23.26% | 21.71% | 9.30%  | 10.85% | 16.28% | 18.60% |       |       |
|                   | 30     | 28     | 12     | 14     | 21     | 24     | 129   | 3.69  |
| Accesible Dunoon  | 13.87% | 19.71% | 10.22% | 13.87% | 18.98% | 23.36% |       |       |
|                   | 19     | 27     | 14     | 19     | 26     | 32     | 137   | 3.26  |