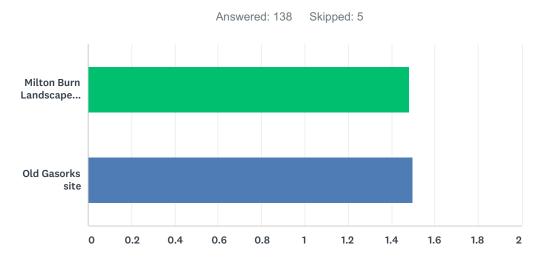

#### Q8 Please rank your priorities for the Area aound the Milton Burn

|                                | 1            | 2            | TOTAL | SCORE |
|--------------------------------|--------------|--------------|-------|-------|
| Milton Burn Landscape Strategy | 48.44%<br>62 | 51.56%<br>66 | 128   | 1.48  |
| Old Gasorks site               | 50.00%<br>67 | 50.00%<br>67 | 134   | 1.50  |