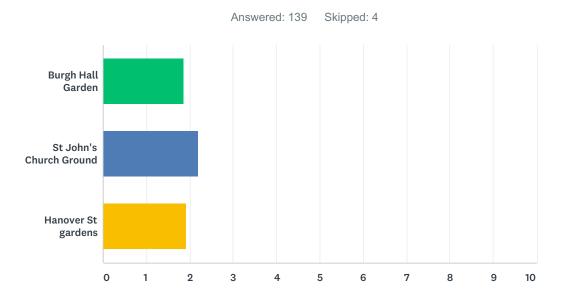

# Q7 In respect of the area aroud the Burgh hall, please rank the following in terms of your priorities

|                         | 1            | 2            | 3            | TOTAL | SCORE |
|-------------------------|--------------|--------------|--------------|-------|-------|
| Burgh Hall Garden       | 28.13%<br>36 | 29.69%<br>38 | 42.19%<br>54 | 128   | 1.86  |
| St John's Church Ground | 39.53%<br>51 | 40.31%<br>52 | 20.16%<br>26 | 129   | 2.19  |
| Hanover St gardens      | 31.06%<br>41 | 29.55%<br>39 | 39.39%<br>52 | 132   | 1.92  |