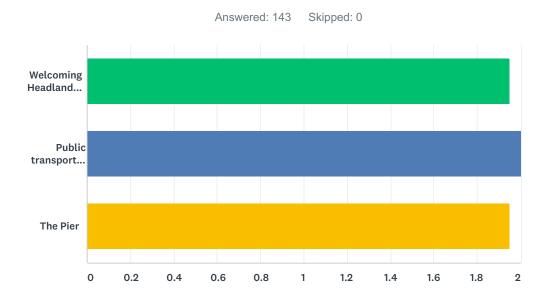

# Q6 In terms of the theme "Welcoming Headland" please rank your priorities

|                               | 1            | 2            | 3            | TOTAL | SCORE |
|-------------------------------|--------------|--------------|--------------|-------|-------|
| Welcoming Headland Masterplan | 28.79%<br>38 | 37.88%<br>50 | 33.33%<br>44 | 132   | 1.95  |
| Public transport Interchange  | 30.77%<br>40 | 38.46%<br>50 | 30.77%<br>40 | 130   | 2.00  |
| The Pier                      | 35.29%<br>48 | 24.26%<br>33 | 40.44%<br>55 | 136   | 1.95  |