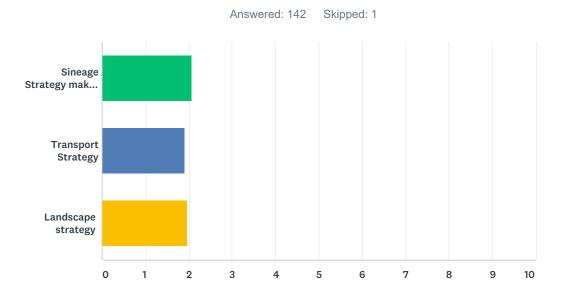

## Q10 Pleas rank the following Town Wide strategies in terms of their importance to you.

|                                                                                        | 1            | 2            | 3            | TOTAL | SCORE |
|----------------------------------------------------------------------------------------|--------------|--------------|--------------|-------|-------|
| Sineage Strategy making it easire to find a way into town and around town for visitors | 42.42%<br>56 | 21.97%<br>29 | 35.61%<br>47 | 132   | 2.07  |
| Transport Strategy                                                                     | 28.24%<br>37 | 34.35%<br>45 | 37.40%<br>49 | 131   | 1.91  |
| Landscape strategy                                                                     | 27.74%<br>38 | 41.61%<br>57 | 30.66%<br>42 | 137   | 1.97  |