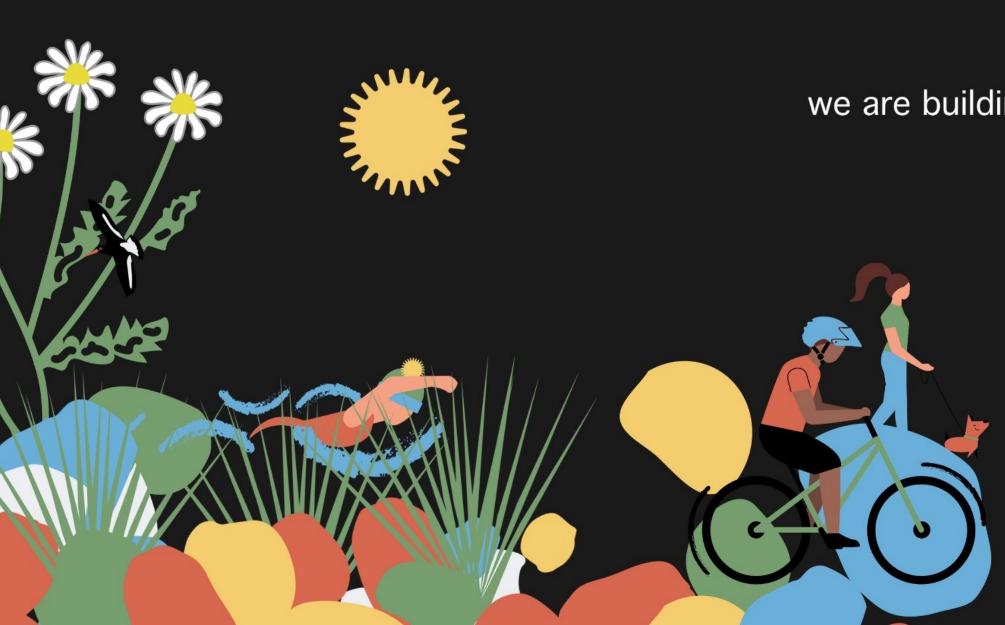

# Maximisation

we are building a beach hut

## Beach greenery, West Bay

Marram Grass (left) and May Weed (right) are two plants that grow on the shingle at West Bay, providing a vital habitat to wildlife.

©Illustrations by Katie Edge Mellor

Protected Habitat **Green Map icons** 