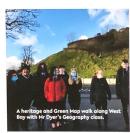

## Beach greenery, West Bay

Marram Grass (left) and May Weed (right) are two plants that grow on the shingle at West Bay, providing a vital habitat to wildlife.

©Illustrations by Katie Edge Mellor

Protected Habitat **Green Map icons** 