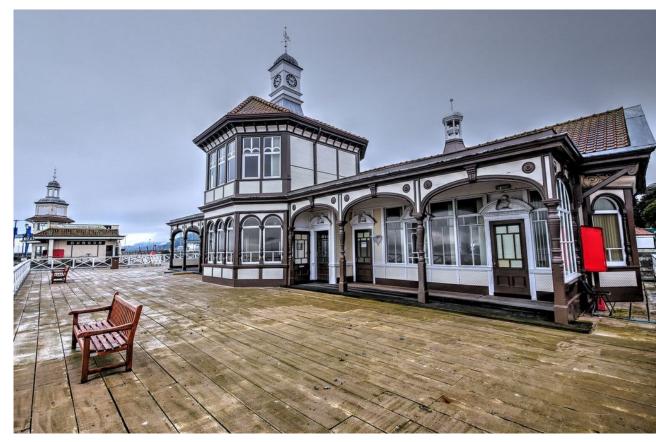

# Shop

- Sustainable design
- Heritage
- **Built Environment**

**Dunoon Pier**, 1900

**Dunoon Pier**, 2022

Your on-the-move heritage guide to the Dunoon area

Featuring 50+ historic sites, 5 trails and a host of family friendly activities to help you explore the area on foot and by bike