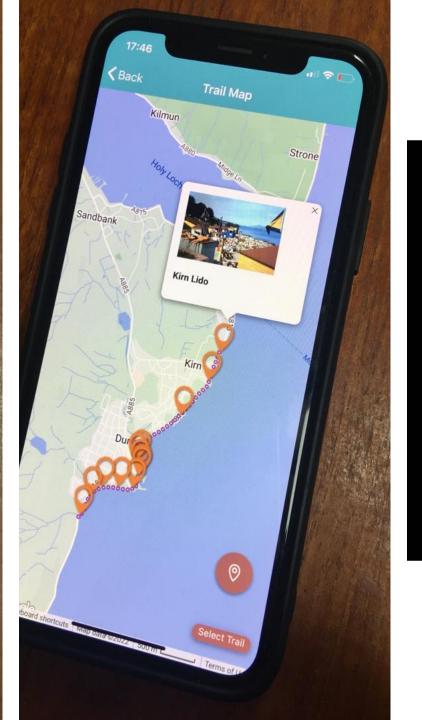

# Shop

- Sustainable design
- Heritage
- **Built Environment**

**Dunoon Pier**, 1900

**Dunoon Pier**, 2022

Your on-the-move heritage guide to the Dunoon area

Featuring 50+ historic sites, 5 trails and a host of family friendly activities to help you explore the area on foot and by bike

#### Download and discover

Use your phone to read the QR code (right) and link directly to your App provider