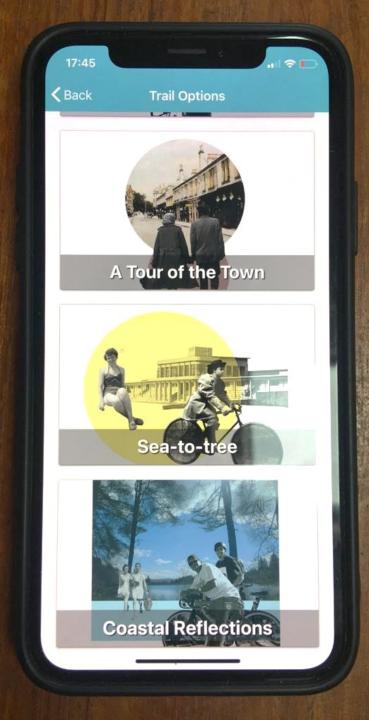

### Dunoon Forward App

DUNOON AREA ALLJANCE

Image: Dunoon Gardens

# Shop

- Sustainable design
- Heritage
- **Built Environment**

**Dunoon Pier**, 1900

**Dunoon Pier**, 2022

Your on-the-move heritage guide to the Dunoon area

Featuring 50+ historic sites, 5 trails and a host of family friendly activities to help you explore the area on foot and by bike

#### Download and discover

Use your phone to read the QR code (right) and link directly to your App provider