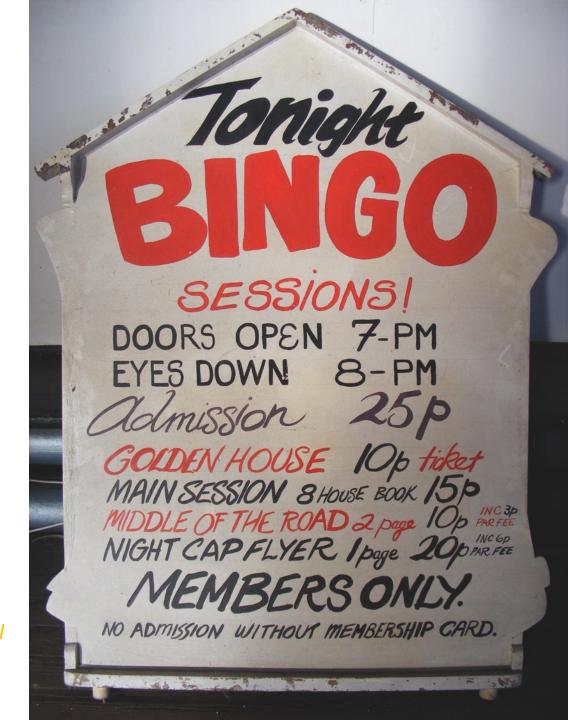

# What's happening in Dunoon?

Ann Campbell Dunoon Area Alliance





Image: Dunoon Burgh Hall







Image: Metal sign, Castle Gardens





## 'Vulnerable' Scottish rural towns listed

© 28 May 2012





The report suggested Campbeltown, along with Dunoon, were most vulnerable to downturn

Campbeltown and Dunoon in Argyll and Bute are the most vulnerable rural places in Scotland to a downturn, according to a new report.

# Dunoon + Cowal Co-Works meetups

creating a home for freelancers, home-based workers & entrepreneurs at any stage of business



DUNOON AREA ALLJANCE

# Grow Food, Grow Dunoon



### Dunoon Forward App









DUNOON AREA ALLJANCE





Image: Dunoon Gardens

## **Dunoon Forward?**

Hannah Clinch

Socially engaged designer and social enterprise learning facilitator

Tacit-Tacit & POP Shop Enterprises CIC











Based on the 'Double Diamond' by the Design Counc