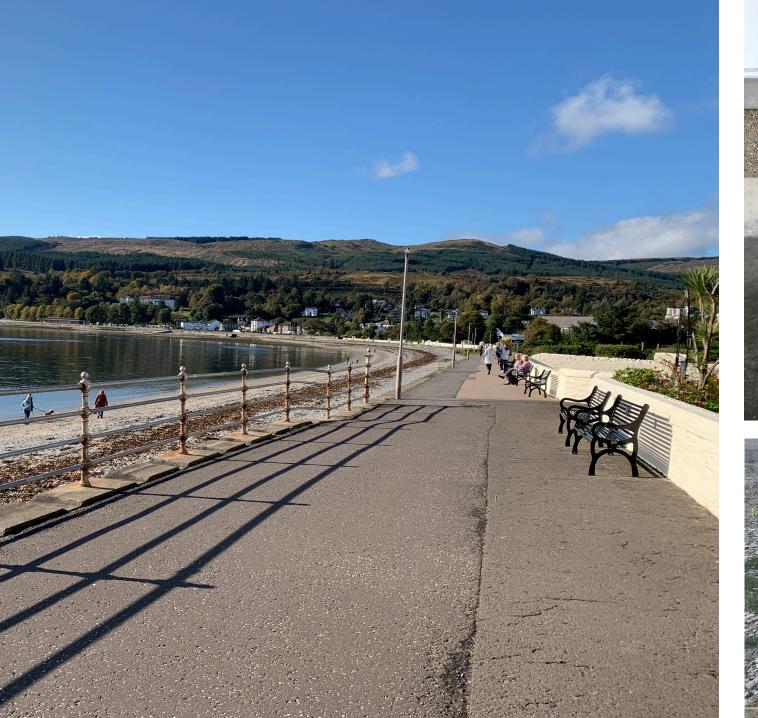

# Shop

- Sustainable design
- Heritage
- **Built Environment**

**Dunoon Pier**, 1900

**Dunoon Pier**, 2022

Your on-the-move heritage guide to the Dunoon area

Featuring 50+ historic sites, 5 trails and a host of family friendly activities to help you explore the area on foot and by bike

## Beach greenery, West Bay

Marram Grass (left) and May Weed (right) are two plants that grow on the shingle at West Bay, providing a vital habitat to wildlife.

©Illustrations by Katie Edge Mellor

Protected Habitat **Green Map icons** 