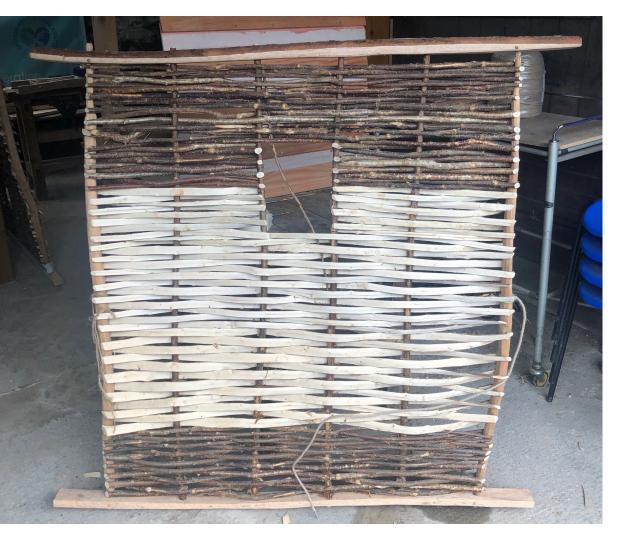

## **Creative Adaption**

**Woven Hazel panels** 

**Hooks for lampposts** 

Creating shelter that adapts to the existing infrastructure of West Bay.

Fixing a broken guttering to support education about water management.