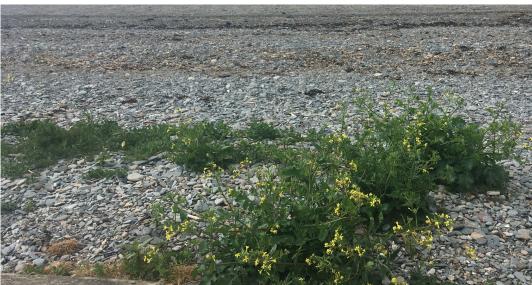

## Beach greenery, West Bay

Marram Grass (left) and May Weed (right) are two plants that grow on the shingle at West Bay, providing a vital habitat to wildlife.

©Illustrations by Katie Edge Mellor

Protected Habitat **Green Map icons** 