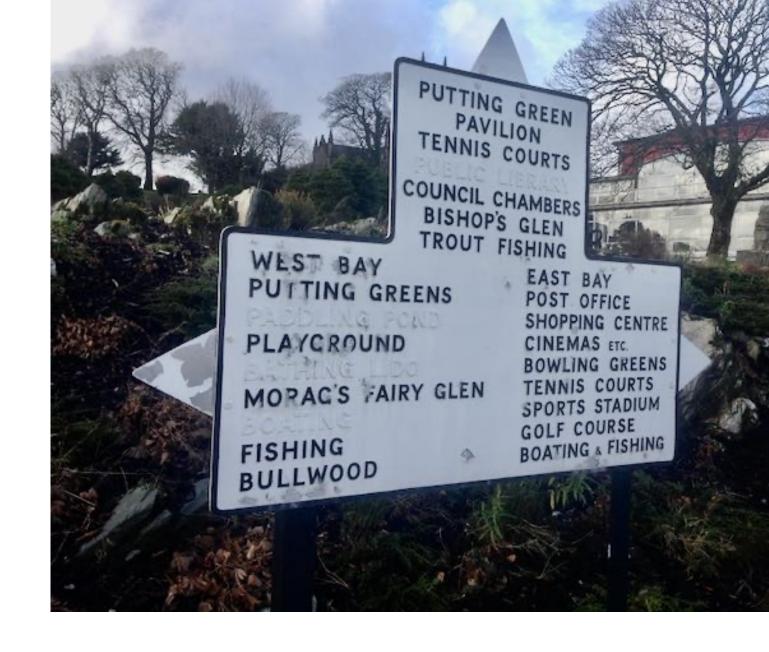

# What's happening in Dunoon?

Ann Campbell Dunoon Area Alliance





Image: Dunoon Burgh Hall







Image: Metal sign, Castle Gardens





## 'Vulnerable' Scottish rural towns listed

© 28 May 2012





The report suggested Campbeltown, along with Dunoon, were most vulnerable to downturn

Campbeltown and Dunoon in Argyll and Bute are the most vulnerable rural places in Scotland to a downturn, according to a new report.

# Dunoon + Cowal Co-Works meetups

creating a home for freelancers, home-based workers & entrepreneurs at any stage of business



DUNOON AREA ALLJANCE

# Grow Food, Grow Dunoon



### Dunoon Forward App









DUNOON AREA ALLJANCE





Image: Dunoon Gardens

## **Dunoon Forward?**

Hannah Clinch

Socially engaged designer and social enterprise learning facilitator

Tacit-Tacit & POP Shop Enterprises CIC











Based on the 'Double Diamond' by the Design Council