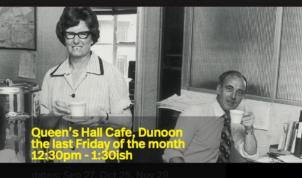

# Dunoon + Cowal Co-Works meetups

creating a home for freelancers, home-based workers & entrepreneurs at any stage of business

dates: Sep 27, Oct 25, Nov 29

meetups are informal gatherings open to people developing enterprising ideas locally. Free + kid friendly

lunch can be purchased from the Queen's Hall Cafe

more info: hannah@tacit-tacit.co.uk

dunoonandcowalcoworks.org.uk

f@dunoonandcowalcoworks

#positivegrowth