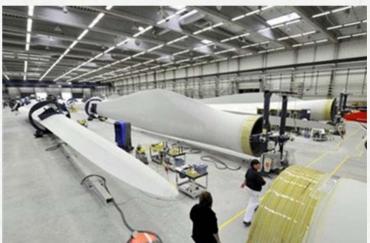

## **INFRASTRUCTURE & SOCIAL BENEFITS**

**MIKE GALLOWAY** 

**Director of City Development** 

Total Investment £1 billion
Waterfront Length 8 kilometres
Project Area 280 hectares

**Dundee Port** 

Focus Renewable Technology Industries