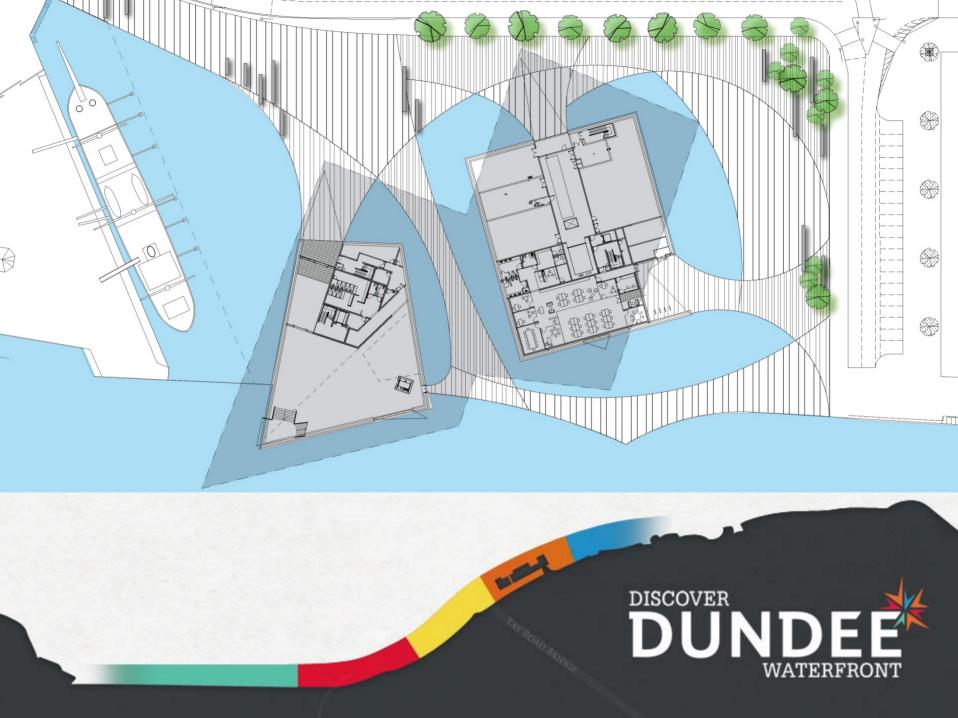

## **Seabraes**

Focus Digital Media & Creative Industries

Investment £115 million

Development Area 4 hectares

Central Waterfront

Focus Business, Financial Sector, Hospitality and Leisure

Investment £513 million