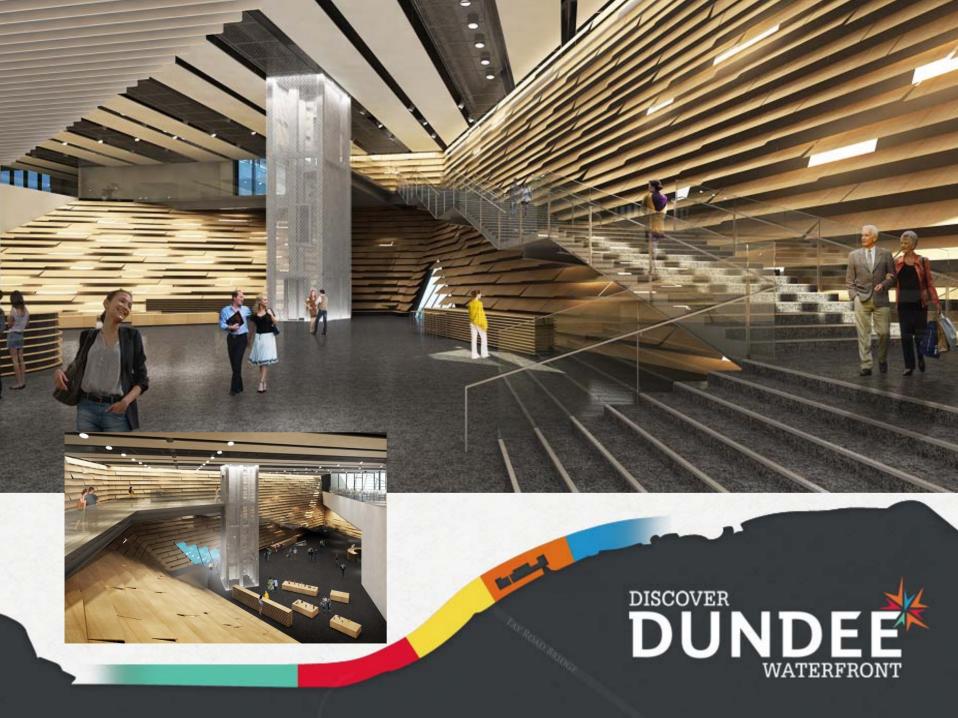

## **Seabraes**

Focus Digital Media & Creative Industries

Investment £115 million

Development Area 4 hectares

Central Waterfront

Focus Business, Financial Sector, Hospitality and Leisure

Investment £513 million