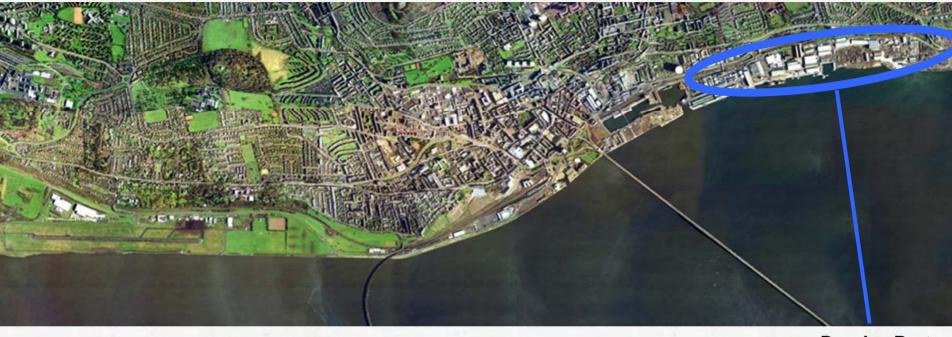

## **INFRASTRUCTURE & SOCIAL BENEFITS**

**MIKE GALLOWAY** 

**Director of City Development** 

Total Investment £1 billion
Waterfront Length 8 kilometres
Project Area 280 hectares

**Dundee Port** 

Focus Renewable Technology Industries