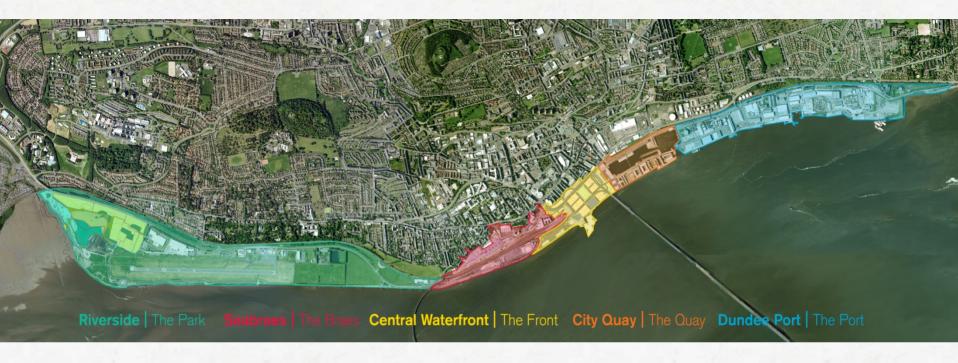

## **INFRASTRUCTURE & SOCIAL BENEFITS**

**MIKE GALLOWAY** 

**Director of City Development** 

Total Investment £1 billion
Waterfront Length 8 kilometres
Project Area 280 hectares

**Dundee Port** 

Focus Renewable Technology Industries

**Investment** £92 million

**Development Area** 25 hectares (+153 Hectares)

**Job Creation** 300 (+2000)

Riverside Park Airport

Magdalen Green

Focus Investment Transportation, Leisure, Nature Conservation £5 million

Area 127 hectares

**City Quay** 

Focus Offices, Leisure, Residential, Marina

Investment £204 million

Development Area 10.5 hectares

DUNDEE

DUNDEE

## **Seabraes**

Focus Digital Media & Creative Industries

Investment £115 million

Development Area 4 hectares

Central Waterfront

Focus Business, Financial Sector, Hospitality and Leisure

Investment £513 million

Development Area 5.5 hectares