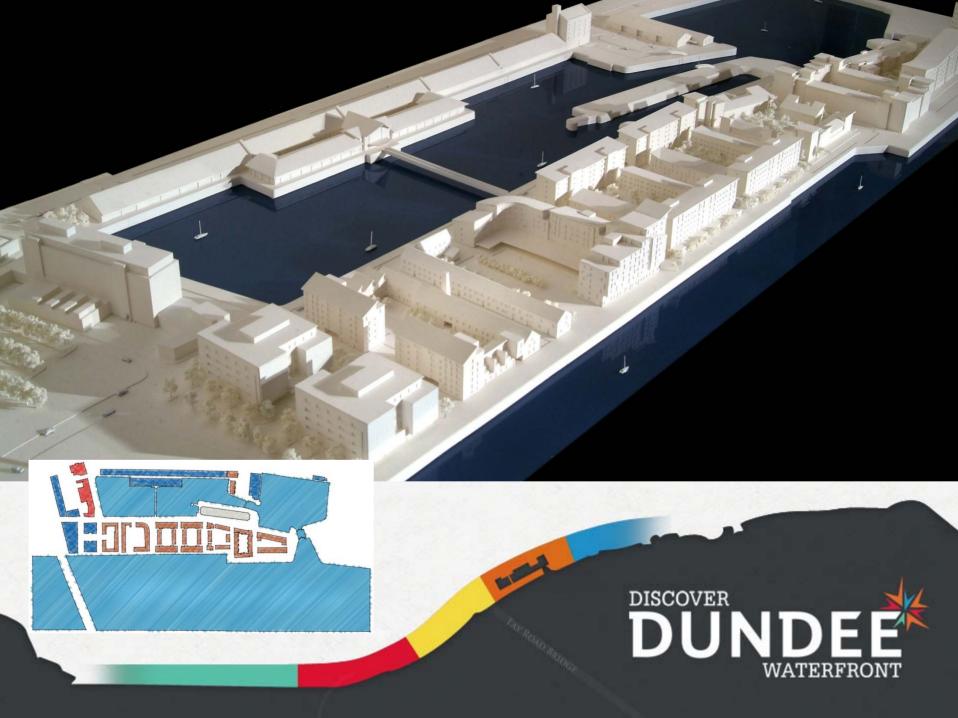

## **INFRASTRUCTURE & SOCIAL BENEFITS**

**MIKE GALLOWAY** 

**Director of City Development** 

Total Investment £1 billion
Waterfront Length 8 kilometres
Project Area 280 hectares

**Dundee Port** 

Focus Renewable Technology Industries

**Investment** £92 million

**Development Area** 25 hectares (+153 Hectares)

**Job Creation** 300 (+2000)

Riverside Park Airport

Magdalen Green

Focus Investment Transportation, Leisure, Nature Conservation £5 million

Area 127 hectares

**City Quay** 

Focus Offices, Leisure, Residential, Marina

Investment £204 million

Development Area 10.5 hectares

DUNDEE

DUNDEE

## **Seabraes**

Focus Digital Media & Creative Industries

Investment £115 million

Development Area 4 hectares

Central Waterfront

Focus Business, Financial Sector, Hospitality and Leisure

Investment £513 million

Development Area 5.5 hectares