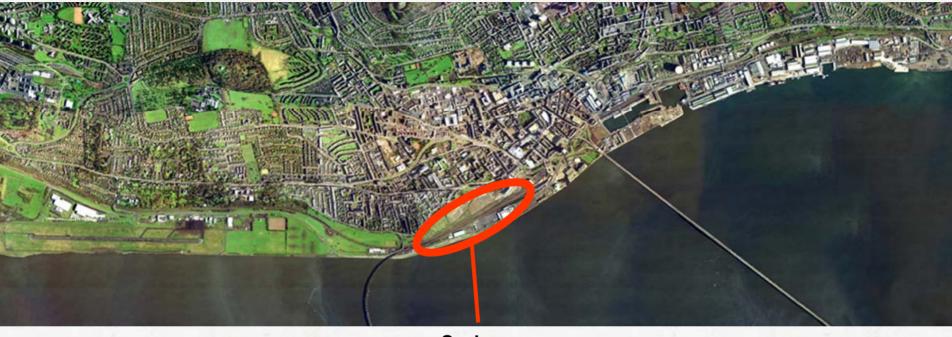

**Investment** £92 million

**Development Area** 25 hectares (+153 Hectares)

**Job Creation** 300 (+2000)

Riverside Park Airport

Magdalen Green

Focus Investment Transportation, Leisure, Nature Conservation £5 million