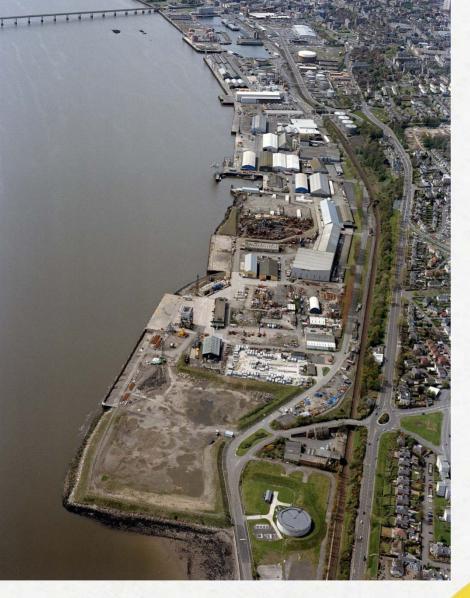

## **INFRASTRUCTURE & SOCIAL BENEFITS**

**MIKE GALLOWAY** 

**Director of City Development** 

Total Investment £1 billion
Waterfront Length 8 kilometres
Project Area 280 hectares

**Dundee Port** 

Focus Renewable Technology Industries