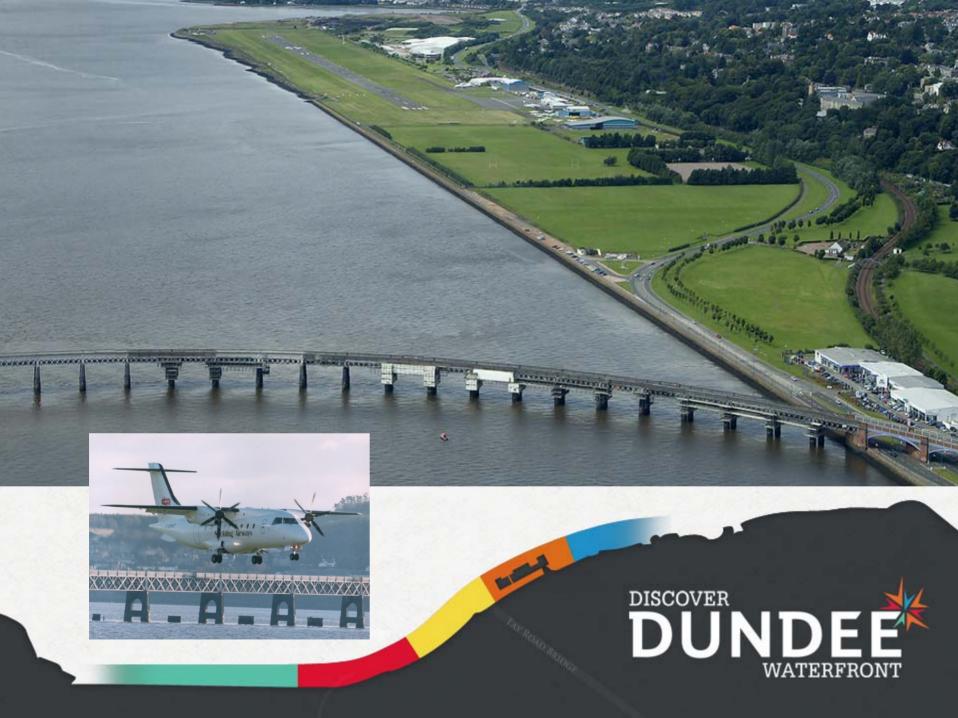

## **INFRASTRUCTURE & SOCIAL BENEFITS**

**MIKE GALLOWAY** 

**Director of City Development** 

Total Investment £1 billion
Waterfront Length 8 kilometres
Project Area 280 hectares

**Dundee Port** 

Focus Renewable Technology Industries