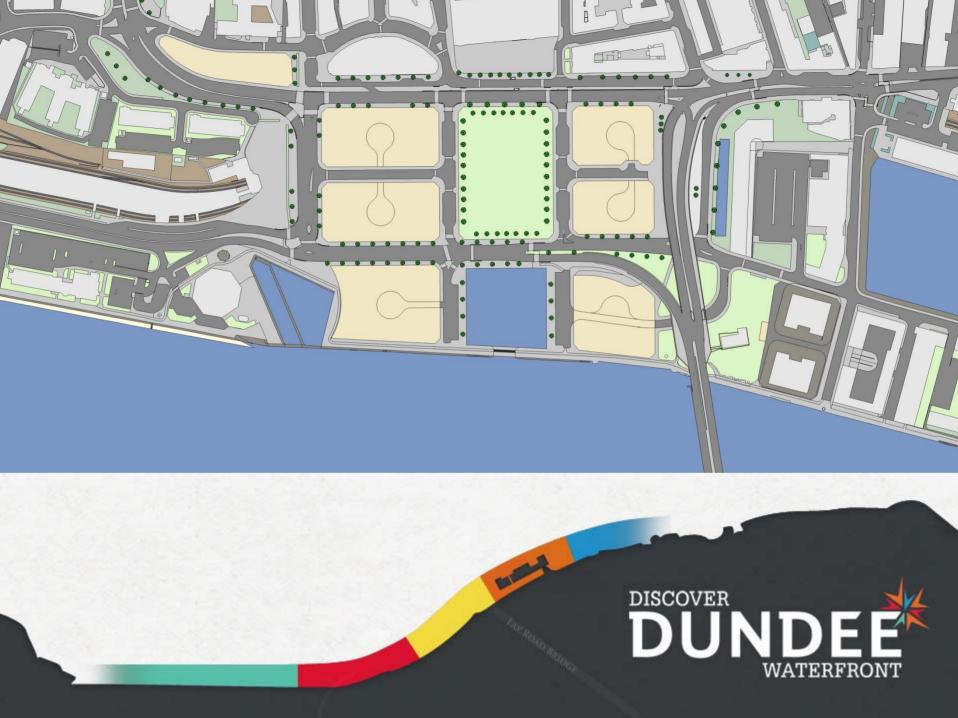

## **INFRASTRUCTURE & SOCIAL BENEFITS**

**MIKE GALLOWAY** 

**Director of City Development** 

Total Investment £1 billion
Waterfront Length 8 kilometres
Project Area 280 hectares

**Dundee Port** 

Focus Renewable Technology Industries

**Investment** £92 million

**Development Area** 25 hectares (+153 Hectares)

**Job Creation** 300 (+2000)

Riverside Park Airport

Magdalen Green

Focus Investment Transportation, Leisure, Nature Conservation £5 million

Area 127 hectares

**City Quay** 

Focus Offices, Leisure, Residential, Marina

Investment £204 million

Development Area 10.5 hectares

DUNDEE

DUNDEE

## **Seabraes**

Focus Digital Media & Creative Industries

Investment £115 million

Development Area 4 hectares

Central Waterfront

Focus Business, Financial Sector, Hospitality and Leisure

Investment £513 million

Development Area 5.5 hectares