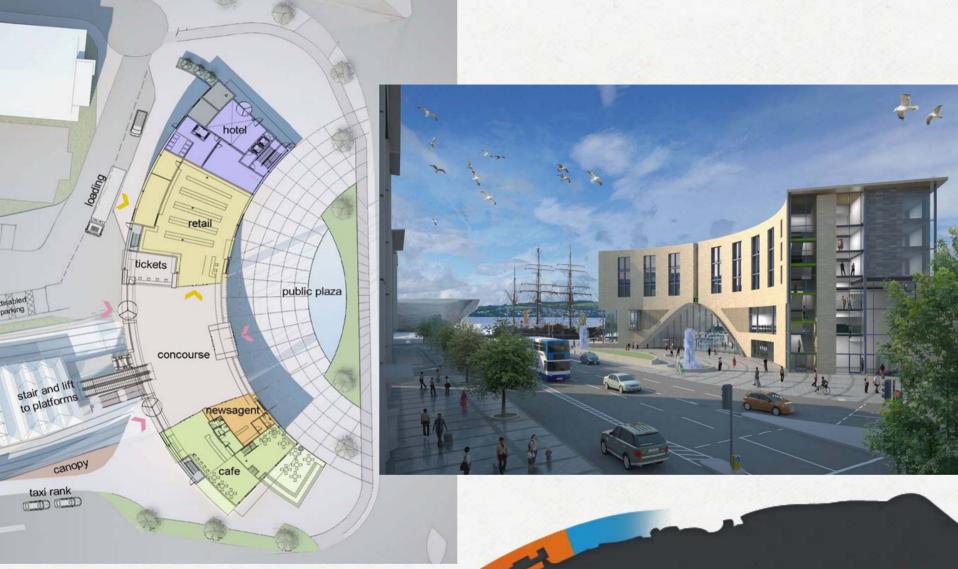

## **INFRASTRUCTURE & SOCIAL BENEFITS**

**MIKE GALLOWAY** 

**Director of City Development** 

Total Investment £1 billion
Waterfront Length 8 kilometres
Project Area 280 hectares

**Dundee Port** 

Focus Renewable Technology Industries

## **Seabraes**

Focus Digital Media & Creative Industries

Investment £115 million

Development Area 4 hectares

Central Waterfront

Focus Business, Financial Sector, Hospitality and Leisure

Investment £513 million

Development Area 5.5 hectares