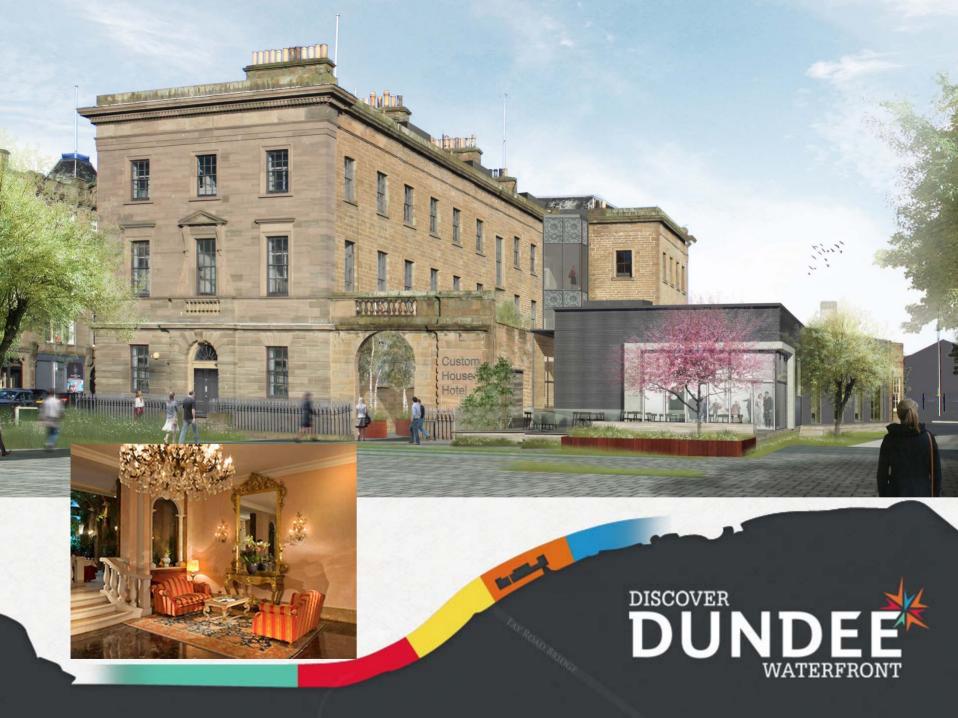

kilometres
Project Area 280 hectares





**Dundee Port** 

Focus Renewable Technology Industries

**Investment** £92 million

**Development Area** 25 hectares (+153 Hectares)

**Job Creation** 300 (+2000)













Riverside Park Airport

Magdalen Green

Focus Investment Transportation, Leisure, Nature Conservation £5 million

Area 127 hectares









**City Quay** 

Focus Offices, Leisure, Residential, Marina

Investment £204 million

Development Area 10.5 hectares











DUNDEE



DUNDEE



## **Seabraes**

Focus Digital Media & Creative Industries

Investment £115 million

Development Area 4 hectares



















Central Waterfront

Focus Business, Financial Sector, Hospitality and Leisure

Investment £513 million

Development Area 5.5 hectares

































## www.dundeewaterfront.com