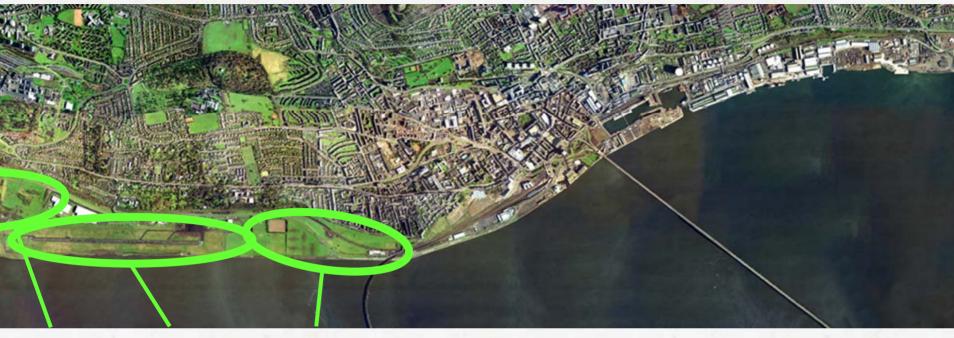

**Investment** £92 million

**Development Area** 25 hectares (+153 Hectares)

**Job Creation** 300 (+2000)

Riverside Park Airport

Magdalen Green

Focus Investment Transportation, Leisure, Nature Conservation £5 million

Area 127 hectares

**City Quay** 

Focus Offices, Leisure, Residential, Marina

Investment £204 million

Development Area 10.5 hectares

DUNDEE

DUNDEE