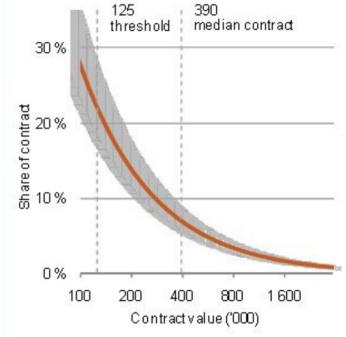

## The Existing 'System' - Skewing

SME market share compared to their success in winning public works

Procurement costs expressed as a % of contract value