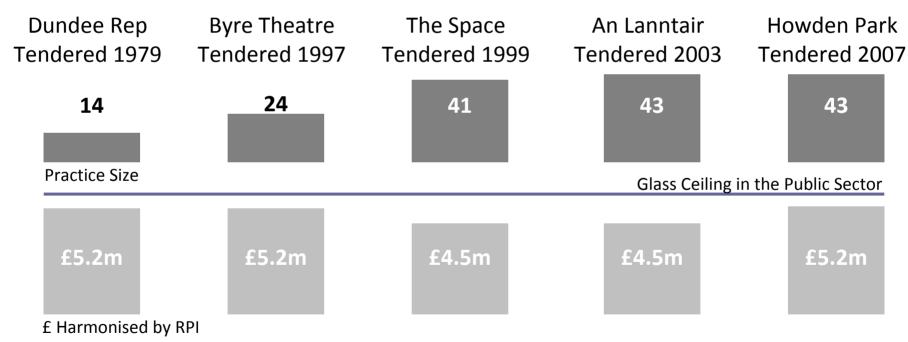

difficult to assess & often requires 5 assessors
- A wedge is dividing the Client & supplier & there are more legal challenges
- We have been told that it can cost the public sector £70k to award a £130k contract and it can cost the private sector £250k to bid for it
- Framework contracts may save procedural costs, but they skew the market, and create barriers to market for Micro, SMEs
- Outcomes are often centralising, where is the ladder of opportunity?

### Localism?



#### Localism?



#### Localism?



**RIAS Research Showed Only 16% Stays Local!** 

## The Existing 'System' - Cost



## The Existing 'System' - Inertia



## The Existing 'System' - Skewing

SME market share compared to their success in winning public works



Procurement costs expressed as a % of contract value











# The Existing 'System' – The PQQ

- PQQs are far too large yet there is little scope to differentiate
- Construction professionals are less and less involved in brief making, writing the scope of service, designing the PQQ or the other tender documents or in the assessment of that material
- Large numbers of questions lead to tight groupings of scores
- Talent and indeed experience are swamped by procedures and initiatives
- The system is cold and does little to test a bidder's rapport or empathy
- Clients favour questions related to Corporate Governance
- Clients are fearful of questions related to talent, experience, rapport and empathy

#### **Detailed Recommendations**

|   | W.S.W.WWWW                                  |                        |                           |  |  |