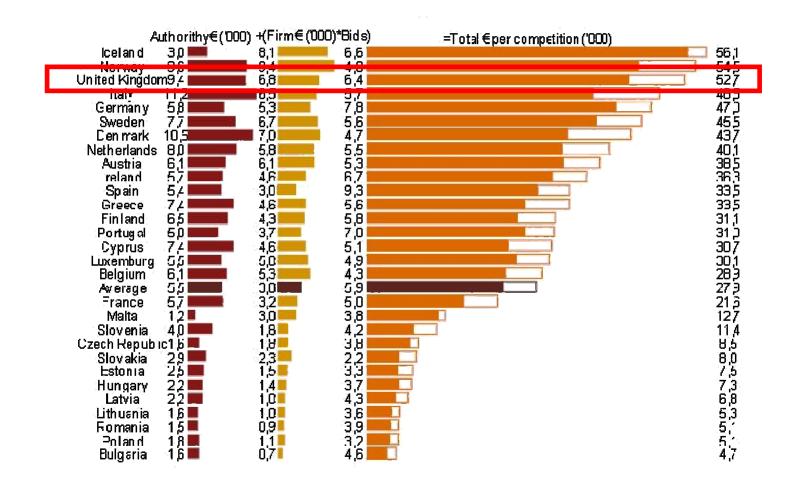

## The Existing 'System' - Skewing

SME market share compared to their success in winning public works

Procurement costs expressed as a % of contract value