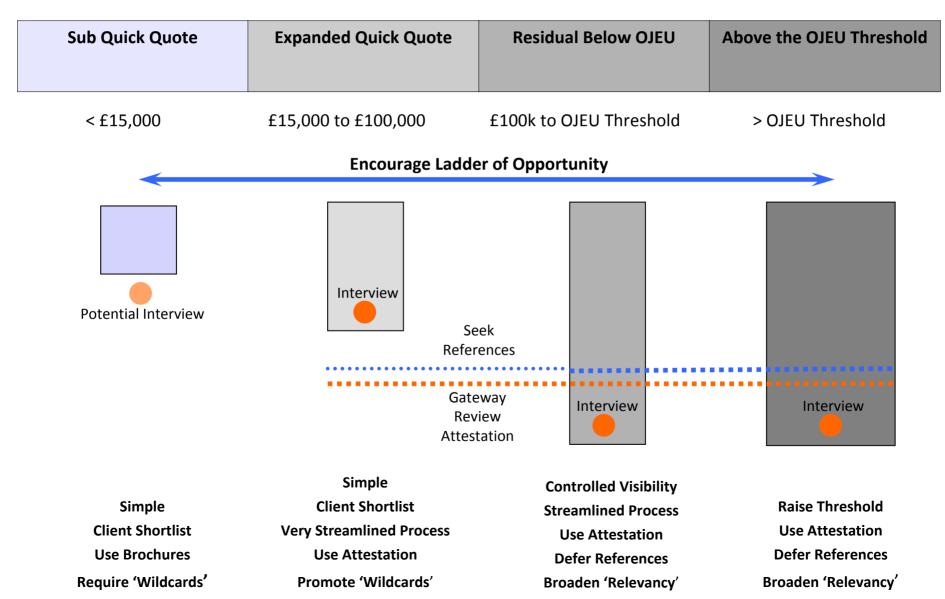

#### **Detailed Recommendations**

|   | W.S.W.WWWW                                  |                        |                           |  |  |  |
|---|---------------------------------------------|------------------------|---------------------------|--|--|--|
|   |                                             |                        |                           |  |  |  |
|   |                                             |                        |                           |  |  |  |
|   |                                             |                        |                           |  |  |  |
|   |                                             |                        |                           |  |  |  |
|   |                                             |                        |                           |  |  |  |
|   |                                             | ******************     |                           |  |  |  |
|   | *                                           | *****                  |                           |  |  |  |
|   |                                             |                        |                           |  |  |  |
|   |                                             |                        | × 2002 2007 200000 200000 |  |  |  |
|   |                                             |                        |                           |  |  |  |
|   |                                             |                        |                           |  |  |  |
|   | 00001-00000-00000                           |                        |                           |  |  |  |
|   |                                             |                        |                           |  |  |  |
|   | ****                                        |                        |                           |  |  |  |
|   |                                             | ********************** |                           |  |  |  |
|   | 00, 00, 00, 00, 000000, 0000000, 0000000    |                        |                           |  |  |  |
|   | 000 5007 7000000 x 500000 7 700000 50000000 |                        |                           |  |  |  |
|   |                                             |                        |                           |  |  |  |
|   |                                             |                        |                           |  |  |  |
|   |                                             |                        |                           |  |  |  |
|   |                                             |                        |                           |  |  |  |
|   |                                             |                        |                           |  |  |  |
|   |                                             |                        |                           |  |  |  |
|   |                                             |                        |                           |  |  |  |
|   |                                             |                        |                           |  |  |  |
|   |                                             |                        |                           |  |  |  |
|   |                                             |                        |                           |  |  |  |
|   |                                             |                        |                           |  |  |  |
|   |                                             |                        |                           |  |  |  |
|   |                                             |                        |                           |  |  |  |
|   |                                             | 2000                   | 8.500                     |  |  |  |
| _ | ,,,,,,,,,,,,,,,,,,,,,,,,,,,,,,,,,,,,,,,     |                        |                           |  |  |  |
|   |                                             | ********               |                           |  |  |  |
|   | *******                                     |                        |                           |  |  |  |
|   |                                             |                        |                           |  |  |  |
|   | · · · · · · · · · · · · · · · · · · ·       |                        |                           |  |  |  |
|   | WE SHOW & SHOW & SHOW                       |                        |                           |  |  |  |
|   | 000000000000000000000000000000000000000     |                        |                           |  |  |  |
|   |                                             |                        |                           |  |  |  |

|   |                  | ~           |                                         | · ·                      |  |
|---|------------------|-------------|-----------------------------------------|--------------------------|--|
|   |                  |             |                                         |                          |  |
|   | **************** |             |                                         |                          |  |
|   | »                | ******      | •                                       | ×                        |  |
|   |                  | <b>N</b>    |                                         |                          |  |
|   |                  |             |                                         |                          |  |
|   | -                | -           |                                         |                          |  |
|   | *****            |             | 200000000000000000000000000000000000000 |                          |  |
|   |                  | maraillanam |                                         |                          |  |
|   |                  |             | *****                                   |                          |  |
|   | »                | *           |                                         |                          |  |
|   |                  |             | >>>>>>>>>>>>>>>>>>>>>>>>>>>>>>>>>>>>>>  |                          |  |
|   |                  |             | *****                                   |                          |  |
|   |                  |             |                                         |                          |  |
|   |                  |             |                                         |                          |  |
|   |                  |             |                                         |                          |  |
|   |                  |             |                                         |                          |  |
|   |                  |             |                                         |                          |  |
|   |                  |             |                                         |                          |  |
|   |                  |             | *****                                   |                          |  |
|   | *                |             |                                         |                          |  |
|   |                  |             |                                         |                          |  |
|   | 8                |             | ****                                    | 0-000C30000              |  |
|   | <i>"</i>         | · · ·       | ······                                  |                          |  |
|   |                  |             |                                         |                          |  |
| _ |                  | <u> </u>    |                                         | ** ** * ***** ** ******* |  |
|   | , <sup>–</sup>   |             |                                         |                          |  |
|   |                  |             |                                         |                          |  |
|   |                  |             |                                         |                          |  |
|   |                  | 1           |                                         |                          |  |

|  | 200000000000000000000000000000000000000           |                                         |                                                |  |
|--|---------------------------------------------------|-----------------------------------------|------------------------------------------------|--|
|  | >>>>>>>>>>>>>>>>>>>>>>>>>>>>>>>>>>>>>>            | x x x x x x x x x x x x x x x x x x x   |                                                |  |
|  |                                                   |                                         |                                                |  |
|  |                                                   |                                         | 000000000000000000000000000000000000000        |  |
|  |                                                   |                                         |                                                |  |
|  |                                                   |                                         |                                                |  |
|  |                                                   |                                         |                                                |  |
|  |                                                   |                                         | ******                                         |  |
|  |                                                   |                                         |                                                |  |
|  |                                                   | >>>>>>>>>>>>>>>>>>>>>>>>>>>>>>>>>>>>>>> |                                                |  |
|  |                                                   |                                         |                                                |  |
|  |                                                   |                                         | >> -000000 >0000000                            |  |
|  |                                                   |                                         | XXXX - CXXXX XXXXXX - CXXXXXXXX - CXXXXXXXX    |  |
|  |                                                   | ~~~~~~~~~~~~~~~~~~~~~~~~~~~~~~~~~~~~~~  |                                                |  |
|  |                                                   |                                         | xxxx «xxxxx xxxx xxxxx xxxxx xxxx «xxxxx       |  |
|  |                                                   |                                         | · · · · · · · · · · · · · · · · · · ·          |  |
|  | · · · · · · · · · · · · · · · · · · ·             | 2000-00000-000002200                    | 20220000 0 0000 8000 00022022000 000000 000000 |  |
|  |                                                   |                                         |                                                |  |
|  | *****************                                 |                                         |                                                |  |
|  |                                                   | 202                                     | o-ocxosocxosocxosocxosoc-osocxoso              |  |
|  |                                                   |                                         |                                                |  |
|  | · · · · · · · · · · · · · · · · · · ·             | » « « « « » « » « » « » « » « » « » « » | *****                                          |  |
|  |                                                   |                                         |                                                |  |
|  |                                                   | xxxx - 00 0000 200 2000 - 0000000 - 00  | 00000000000000000000000000000000000000         |  |
|  |                                                   | ~~~~~~                                  | ************************                       |  |
|  | ~~~~~~~~~~~~~~~~~~~~~~~~~~~~~~~~~~~~~~~           |                                         | ***************************************        |  |
|  |                                                   |                                         | xxxx-xxxxxxxxxxxxxxxxxxxxxxxxxxxxxxxxx         |  |
|  | ~~~~~~~~~~~~~~~~~~~~~~~~~~~~~~~~~~~~~~~           |                                         | ******                                         |  |
|  |                                                   |                                         | 200220002202200-0000222022002202200-0002       |  |
|  |                                                   |                                         | 200-0000-00000-00000-000000-00000              |  |
|  | 2012 0000000 X 20000 0 00000<br>0000 02 2000 2000 |                                         | >>>>>>>>>>>>>>>>>>>>>>>>>>>>>>>>>>>>>>>        |  |
|  |                                                   |                                         | >>>>>>>>>>>>>>>>>>>>>>>>>>>>>>>>>>>>>>>        |  |
|  |                                                   | *****                                   | ·····                                          |  |
|  |                                                   |                                         |                                                |  |
|  |                                                   | *****                                   |                                                |  |
|  | *                                                 | ******                                  |                                                |  |
|  |                                                   |                                         |                                                |  |
|  |                                                   |                                         |                                                |  |
|  |                                                   | *****                                   |                                                |  |
|  |                                                   |                                         |                                                |  |

### **Detailed Recommendations**