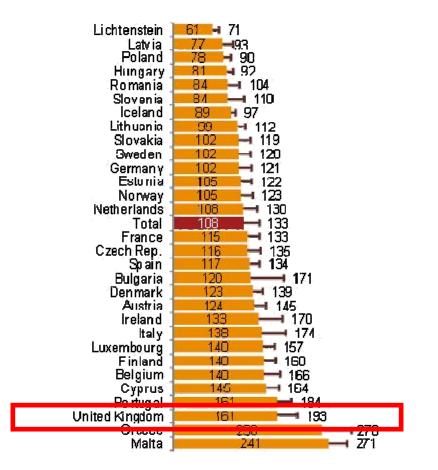

bidders per opportunity
- Architectural projects have an average of between 60-70 bidders
- You may actually get as many as 150 bidders
- The 'system' is unwieldy & difficult to assess & often requires 5 assessors
- A wedge is dividing the Client & supplier & there are more legal challenges
- We have been told that it can cost the public sector £70k to award a £130k contract and it can cost the private sector £250k to bid for it
- Framework contracts may save procedural costs, but they skew the market, and create barriers to market for Micro, SMEs
- Outcomes are often centralising, where is the ladder of opportunity?

### Localism?



#### Localism?



#### Localism?



**RIAS Research Showed Only 16% Stays Local!** 

## The Existing 'System' - Cost



## The Existing 'System' - Inertia



## The Existing 'System' - Skewing

SME market share compared to their success in winning public works



Procurement costs expressed as a % of contract value











# The Existing 'System' – The PQQ

- PQQs are far too large yet there is little scope to differentiate
- Construction professionals are less and less involved in brief making, writing the scope of service, designing the PQQ or the other tender documents or in the assessment of that material
- Large numbers of questions lead to tight groupings of scores
- Talent and indeed experience are swamped by procedures and initiatives
- The system is cold and does little to test a bidder's rapport or empathy
- Clients favour questions related to Corporate Governance
- Clients are fearful of questions related to talent, experience,