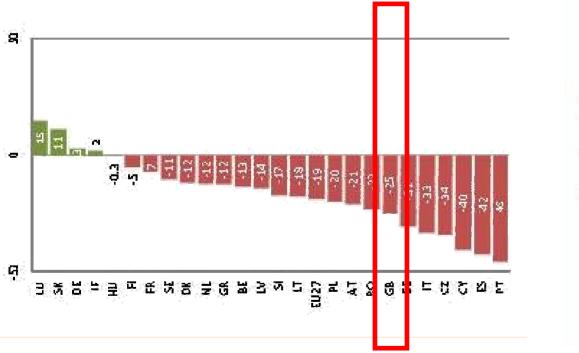

#### Localism?

**RIAS Research Showed Only 16% Stays Local!** 

## The Existing 'System' - Cost