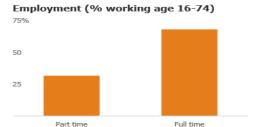

r a significant proportion of residents. Socioeconomic status is higher than in other kinds of town and there is a mix of professionals and nonprofessionals, those with higher and lower educational attainment. ①

Dunfermline is an independent to interdependent town.

Its most similar towns are Galashiels, Peterhead, Falkirk, and Inverness. 🕡

**COMPARE TOWNS** 

Google

## Inter-relationships •



Dunfermline is an **independent to interdependent** town.

Ð

Combining inter-relationships and typology, Dunfermline is grouped with 8 other towns. It has similarities to these towns in terms of the number of charities, children in primary schools, and jobs. It also has similarities in the distance travelled to study.

It differs in terms of the number of children in secondary

#### Employment



#### Occupation (% aged 16-74)



#### Social Grade (% households aged 16-64)



#### **Sector Diversity**



#### Distance travelled to work



#### Jobs



#### More than similar towns per head of population

#### Education (% all people aged 16 and over)



#### Children in primary schools



than similar towns per head of

population

More

Fewer than similar towns per head of population

secondary schools

Children in

#### Hospitals



More than similar towns per head of population

#### **GP Surgeries**



Fewer than similar towns per head of population

#### Commercial

#### Number of people



More than similar towns per head of population

#### Social

#### Distance travelled to study



#### Number of residents per charity



More than similar towns per head of population

###