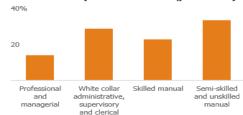

ther kinds of town and there is a mix of professionals and nonprofessionals, those with higher and lower educational attainment. ①

Dunfermline is an independent to interdependent town.

Its most similar towns are Galashiels, Peterhead, Falkirk, and Inverness. 🕡

**COMPARE TOWNS** 

Google

## Inter-relationships •



Dunfermline is an **independent to interdependent** town.

Ð

Combining inter-relationships and typology, Dunfermline is grouped with 8 other towns. It has similarities to these towns in terms of the number of charities, children in primary schools, and jobs. It also has similarities in the distance travelled to study.

It differs in terms of the number of children in secondary

#### Employment



#### Occupation (% aged 16-74)



#### Social Grade (% households aged 16-64)



#### **Sector Diversity**



#### Distance travelled to work



#### Jobs



#### More than similar towns per head of population

#### Education (% all people aged 16 and over)



#### Children in primary schools



than similar towns per head of

population

More

Fewer than similar towns per head of population

secondary schools

Children in

#### Hospitals



More than similar towns per head of population

#### **GP Surgeries**



Fewer than similar towns per head of population

#### Commercial

#### Number of people



More than similar towns per head of population

#### Social

#### Distance travelled to study



#### Number of residents per charity



More than similar towns per head of population

#### Discover

Melrose has similar levels of mining jobs, and multiperson student ho