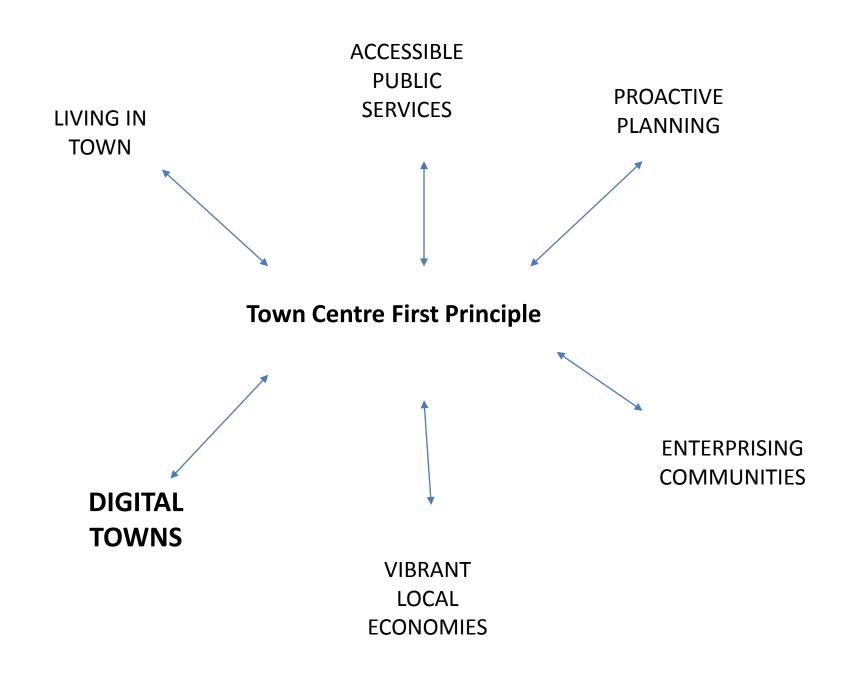

# Scotland...

# A Nation of Towns



## **FRASER REVIEW 2013**

National Review of Town Centres External Advisory Group Report:

Community and Enterprise in Scotland's Town Centres

# Town Centre Action Plan - the Scottish Government response





# **Supporting Scotland's Towns**



Home

News & Resources

Community 💿

About Us 🕢

Get Involved

SEARCH »

**ABOUT US** 



STP is the go-to body for Scotland's towns; a hub for promoting all things towns, and a hive of activity to help you learn, connect, find practical support and advice, and share good practice and knowledge. It is a repository for a wealth of intelligence around the <a href="Town Centre Action Plan">Town Centre Action Plan</a> and other policy conversations.

ABOUT SCOTLAND'S TOWNS

» About Us

Influencing Policy »

Testimonials »

Partners »

Board Members »



#### **Ex Officio Board**

## **Board**

#### **Media Partner**













































**Trusted Partners** 

























































## **Knowledge Pa