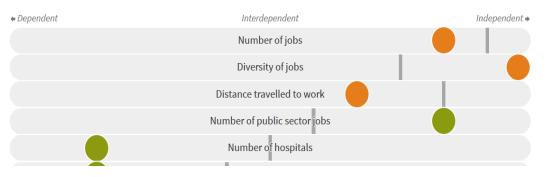

## Inter-relationships •

Dunfermline is an **independent to interdependent** town.

Ð

Combining inter-relationships and typology, Dunfermline is grouped with 8 other towns. It has similarities to these towns in terms of the number of charities, children in primary schools, and jobs. It also has similarities in the distance travelled to study.

## Inter-relationships •

Dunfermline is an independent to interdependent town.

Combining inter-relationships and typology, Dunfermline is grouped with 8 other towns. It has similarities to these towns in terms of the number of charities, children in primary schools, and jobs. It also has similarities in the distance travelled to study.

It differs in terms of the number of children in secondary schools, and public sector jobs. Dunfermline differs most from its group in the number of GP surgeries, and hospitals.

Employment

**Household composition** 