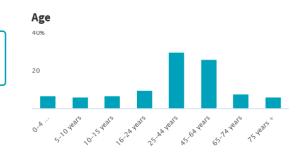

n this page, enabling you to build up a fuller picture of your town.

FIND OUT MORE

## Inter-relationships •



Dunfermline is an independent to interdependent town.

Combining inter-relationships and typology, Dunfermline is grouped with 8 other towns. It has similarities to these towns in terms of the number of charities, children in primary schools, and jobs. It also has similarities in the distance travelled to study.

It differs in terms of the number of children in secondary schools, and public sector jobs. Dunfermline differs most from its group in the number of GP surgeries, and hospitals.

Employment

**Household composition** 

- Public
- Commercial
- Social
- Average for the category

# **L** Population

# **Population** Households ▲ More than similar towns than similar towns





Car ownership 60%

▲ More

















# Your Town Audit: Alloa

September 2015







| Active                                     |