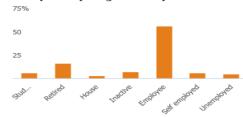

dents. Socioeconomic status is higher than in other kinds of town and there is a mix of professionals and nonprofessionals, those with higher and lower educational attainment. ①

Dunfermline is an independent to interdependent town.

Its most similar towns are Galashiels, Peterhead, Falkirk, and Inverness. 🕡

**COMPARE TOWNS** 

Google

## Inter-relationships •



Dunfermline is an **independent to interdependent** town.

Ð

Combining inter-relationships and typology, Dunfermline is grouped with 8 other towns. It has similarities to these towns in terms of the number of charities, children in primary schools, and jobs. It also has similarities in the distance travelled to study.

It differs in terms of the number of children in secondary

#### Employment



#### Occupation (% aged 16-74)



#### Social Grade (% households aged 16-64)



#### **Sector Diversity**



#### Distance travelled to work



#### Jobs



#### More than similar towns per head of population

#### Education (% all people aged 16 and over)



#### Children in primary schools



than similar towns per head of

population

More

Fewer than similar towns per head of population

secondary schools

Children in

#### Hospitals



More than similar towns per head of population

#### **GP Surgeries**



Fewer than similar towns per head of population

#### Commercial

#### Number of people



More than similar towns per head of population

#### Social

#### Distance travelled to study



#### Number of residents per charity



More than similar towns per head of population

#### Discover

Melrose has similar le