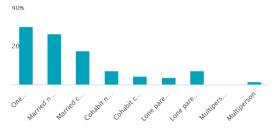

this page, enabling you to build up a fuller picture of your town.

FIND OUT MORE

## Inter-relationships •



Dunfermline is an independent to interdependent town.

Combining inter-relationships and typology, Dunfermline is grouped with 8 other towns. It has similarities to these towns in terms of the number of charities, children in primary schools, and jobs. It also has similarities in the distance travelled to study.

It differs in terms of the number of children in secondary schools, and public sector jobs. Dunfermline differs most from its group in the number of GP surgeries, and hospitals.

Employment

**Household composition** 

- Public
- Commercial
- Social
- Average for the category

# **L** Population

# **Population** Households ▲ More than similar towns than similar towns





Car ownership 60%

▲ More

















# Your Town Audit: Alloa

September 2015







| Active                                     |