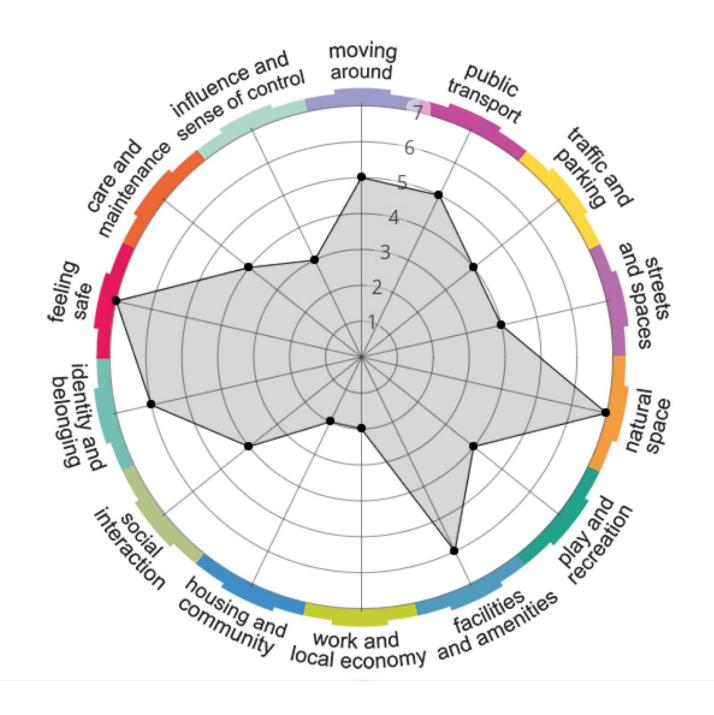

## Dunfermline FIFE

POPULATION 49,706

This type of large town is extremely mixed in terms of demographics. There is a particularly wide range of people, housing and activities. The number of older couples with no children is higher than average. There is a mix of professional and non-professional jobs, and part-time and self-employment are both important for a significant proportion of residents. Socioeconomic status is higher than in other kinds of town and there is a mix of professionals and nonprofessionals, those with higher and lower educational attainment. ①

Dunfermline is an independent to interdependent town.

Its most similar towns are Galashiels, Peterhead, Falkirk, and Inverness. 🕡

**COMPARE TOWNS** 

Google

## Inter-relationships •

Dunfermline is an **independent to interdependent** town.

Ð

Combining inter-relationships and typology, Dunfermline is grouped with 8 other towns. It has similarities to these towns in terms of the number of charities, children in primary schools, and jobs. It also has similarities in the distance travelled to study.

## Inter-relationships •

Dunfermline is an independent to interdependent town.

Combining inter-relationships and typology, Dunfermline is grouped with 8 other towns. It has similarities to these towns in terms of the number of charities, children in primary schools, and jobs. It also has similarities in the distance travelled to study.

It differs in terms of the number of children in secondary schools, and public sector jobs. Dunfermline differs most from its group in the number of GP surgeries, and hospitals.

Employment

**Household composition** 