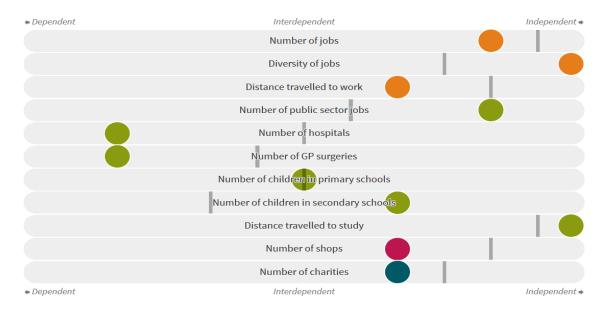

Dunfermline is an independent to interdependent town.

Its most similar towns are Galashiels, Peterhead, Falkirk, and Inverness. 🕡

**COMPARE TOWNS** 

Google

## Inter-relationships •

Dunfermline is an **independent to interdependent** town.

Ð

Combining inter-relationships and typology, Dunfermline is grouped with 8 other towns. It has similarities to these towns in terms of the number of charities, children in primary schools, and jobs. It also has similarities in the distance travelled to study.

## Inter-relationships •

Dunfermline is an independent to interdependent town.

Combining inter-relationships and typology, Dunfermline is grouped with 8 other towns. It has similarities to these towns in terms of the number of charities, children in primary schools, and jobs. It also has similarities in the distance travelled to study.

It differs in terms of the number of children in secondary schools, and public sector jobs. Dunfermline differs most from its group in the number of GP surgeries, and hospitals.

Employment

**Household composition** 