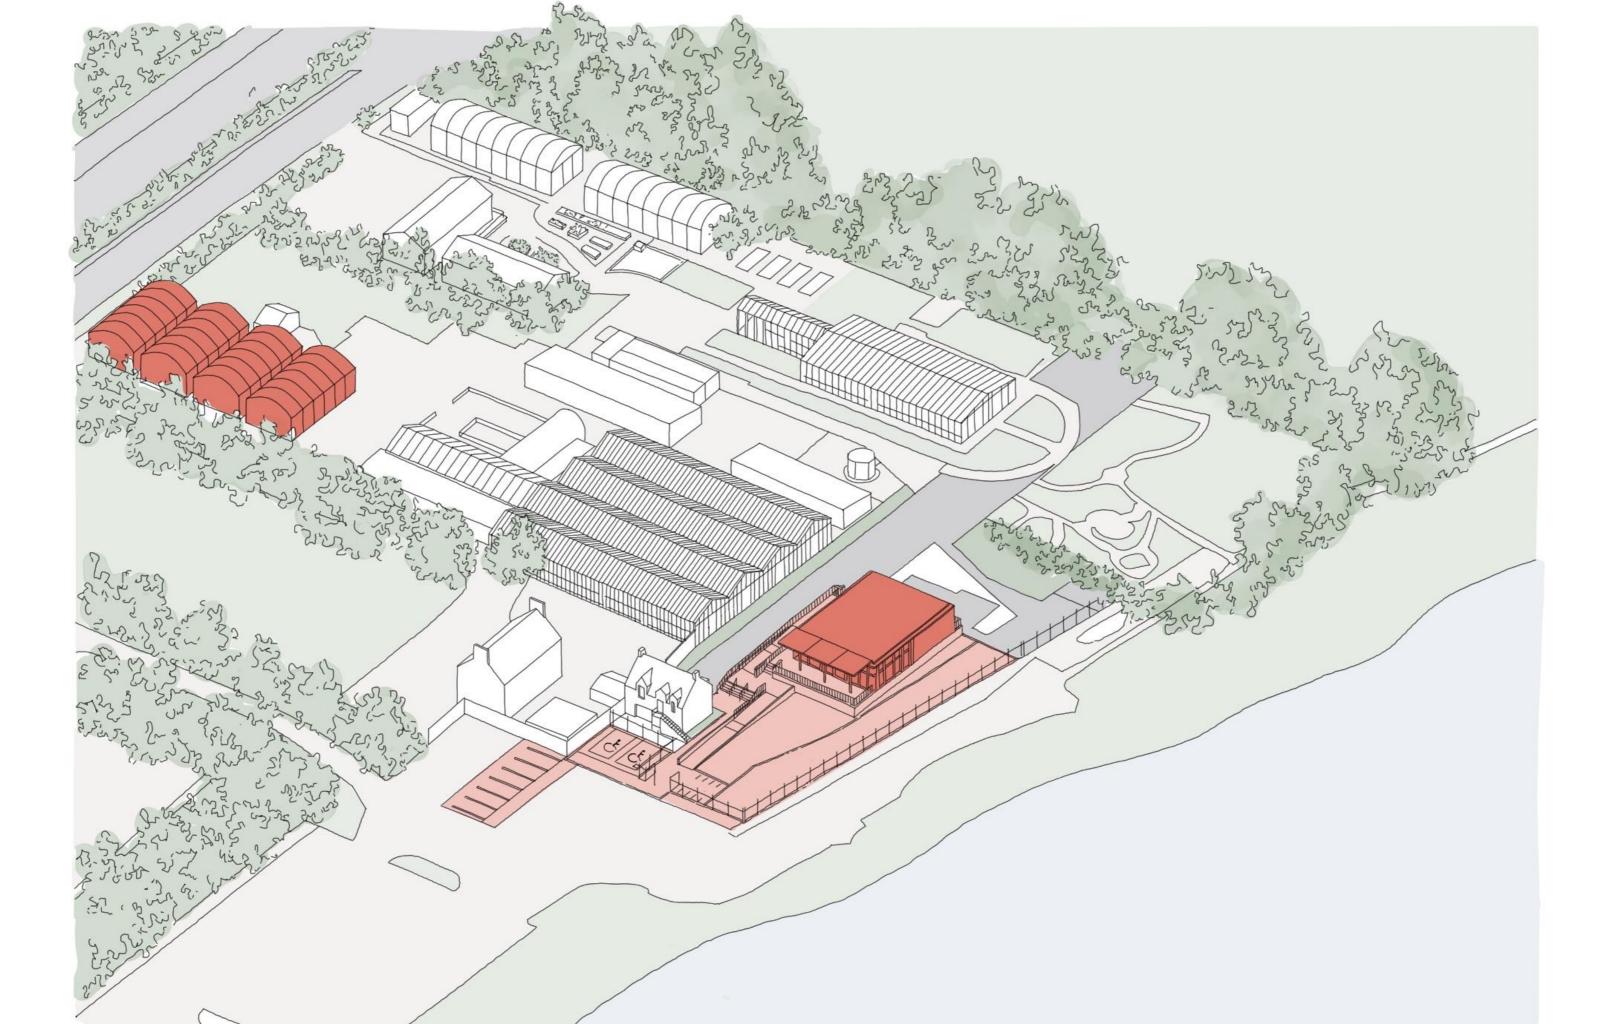

## Overlay showing old and new

## Public access to Roof removed

Lower public amenity

**Reduced cost of structure** 

# Floor area reduced by 15% by fine tuning layout and detailing

Walled Garden Reduced, reducing brickwork and high quality landscaping extent

Building 2 (workshop\_relocated away from underground culvert and concealed being walled garden wall

**Cost Reduced by 33%** 

60 days

Revised planning and building warrant

Building design flexible enough to cope with change

Building design principles aligned with clients mission and goals maintained.