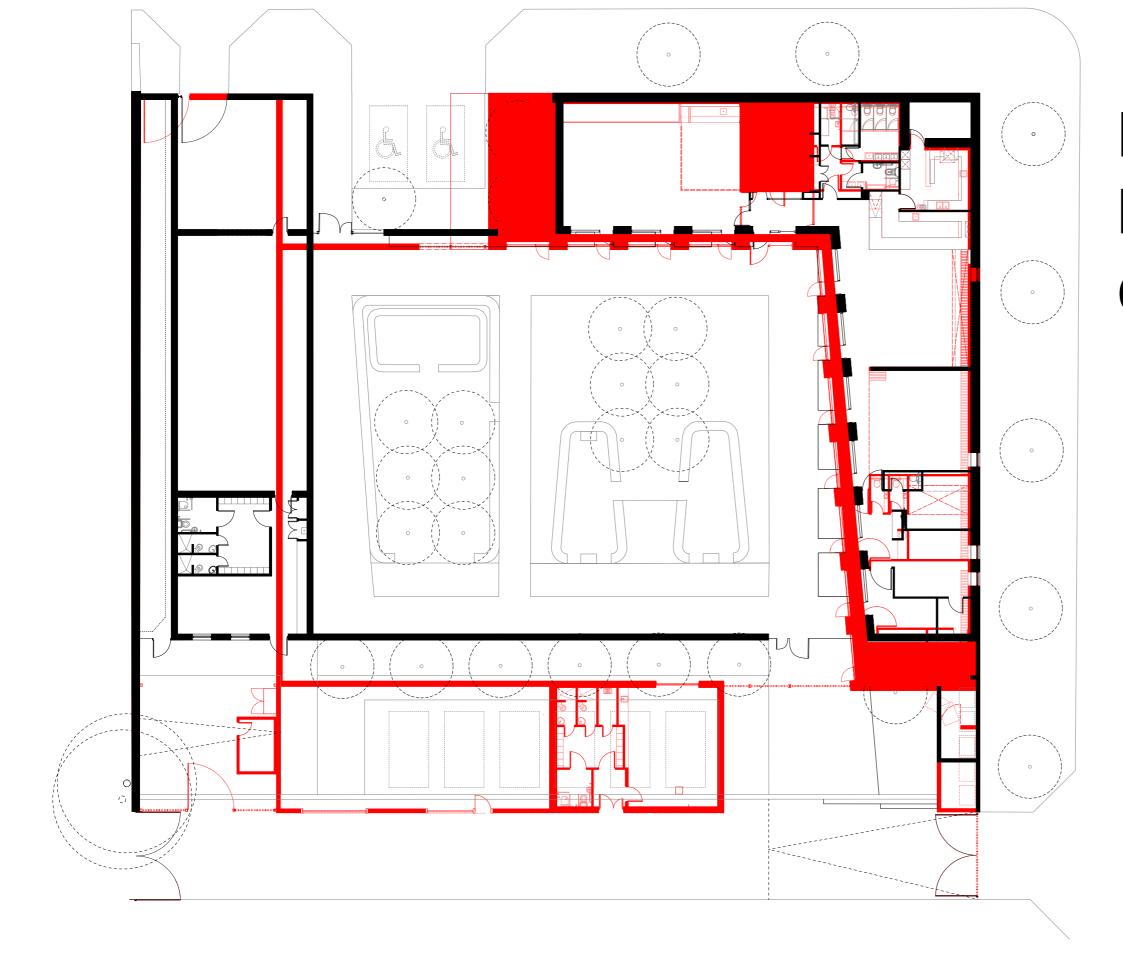

# Floor area reduced by 15% by fine tuning layout and detailing

Walled Garden Reduced, reducing brickwork and high quality landscaping extent

Building 2 (workshop\_relocated away from underground culvert and concealed being walled garden wall