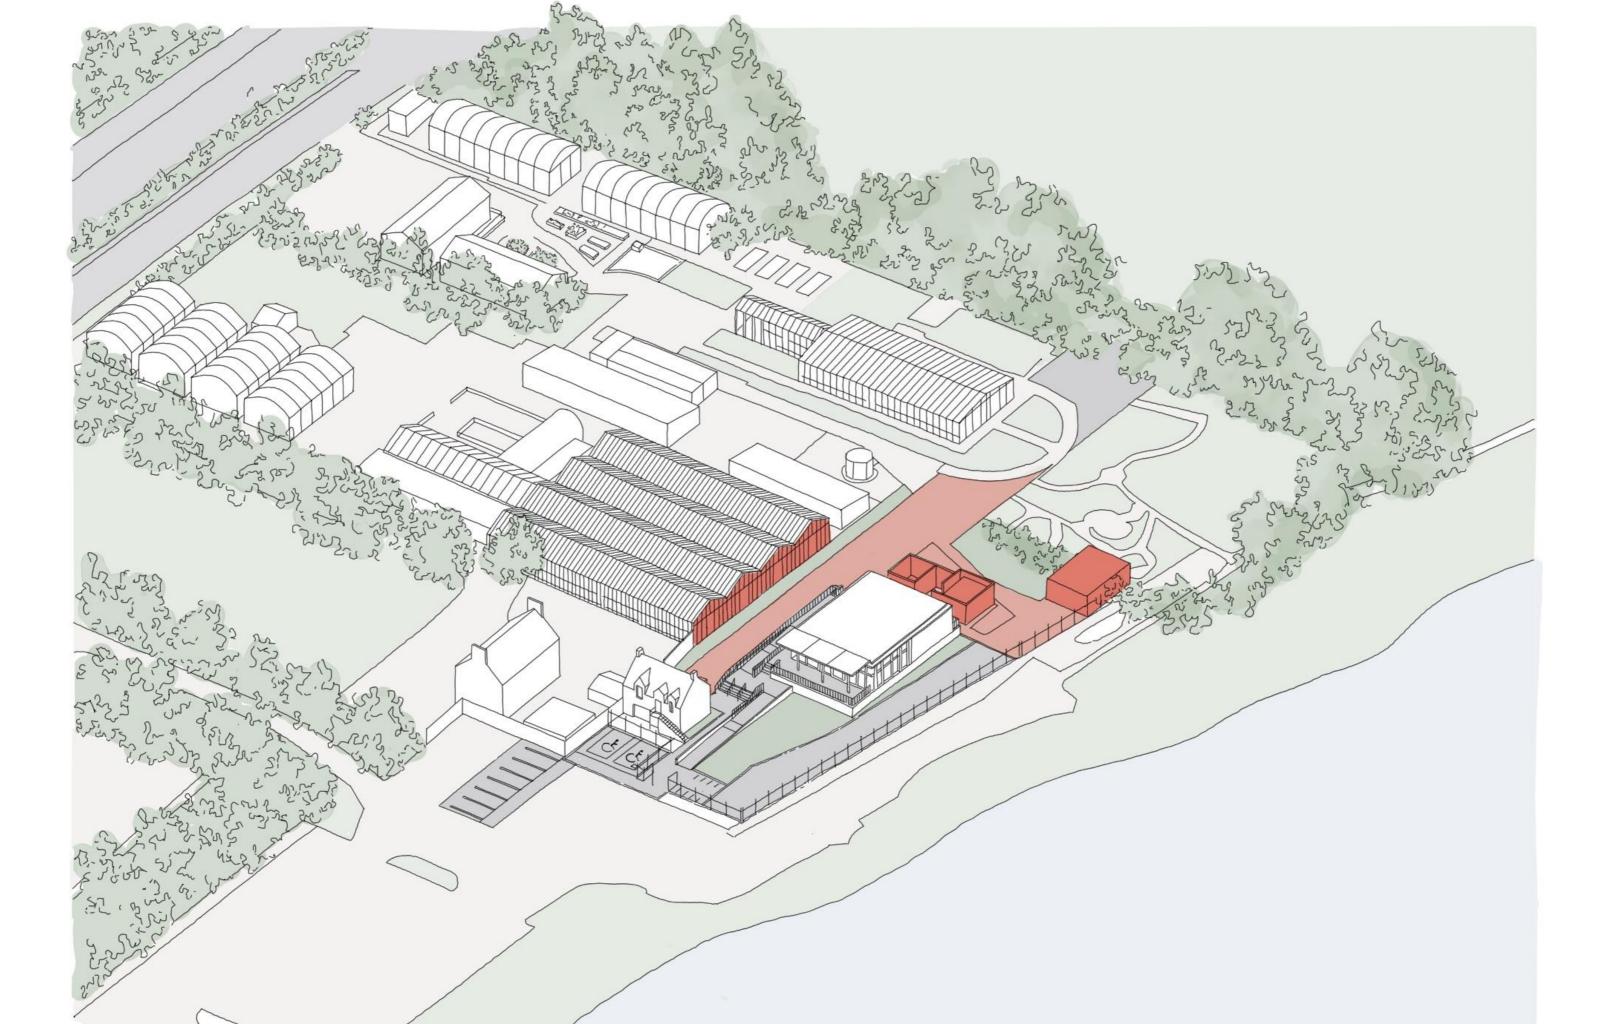

## Overlay showing old and new

## Public access to Roof removed

Lower public amenity

**Reduced cost of structure** 

# Floor area reduced by 15% by fine tuning layout and detailing

Walled Garden Reduced, reducing brickwork and high quality landscaping extent

Building 2 (workshop\_relocated away from underground culvert and concealed being walled garden wall

**Cost Reduced by 33%** 

60 days

Revised planning and building warrant

Building design flexible enough to cope with change

Building design principles aligned with clients mission and goals maintained.