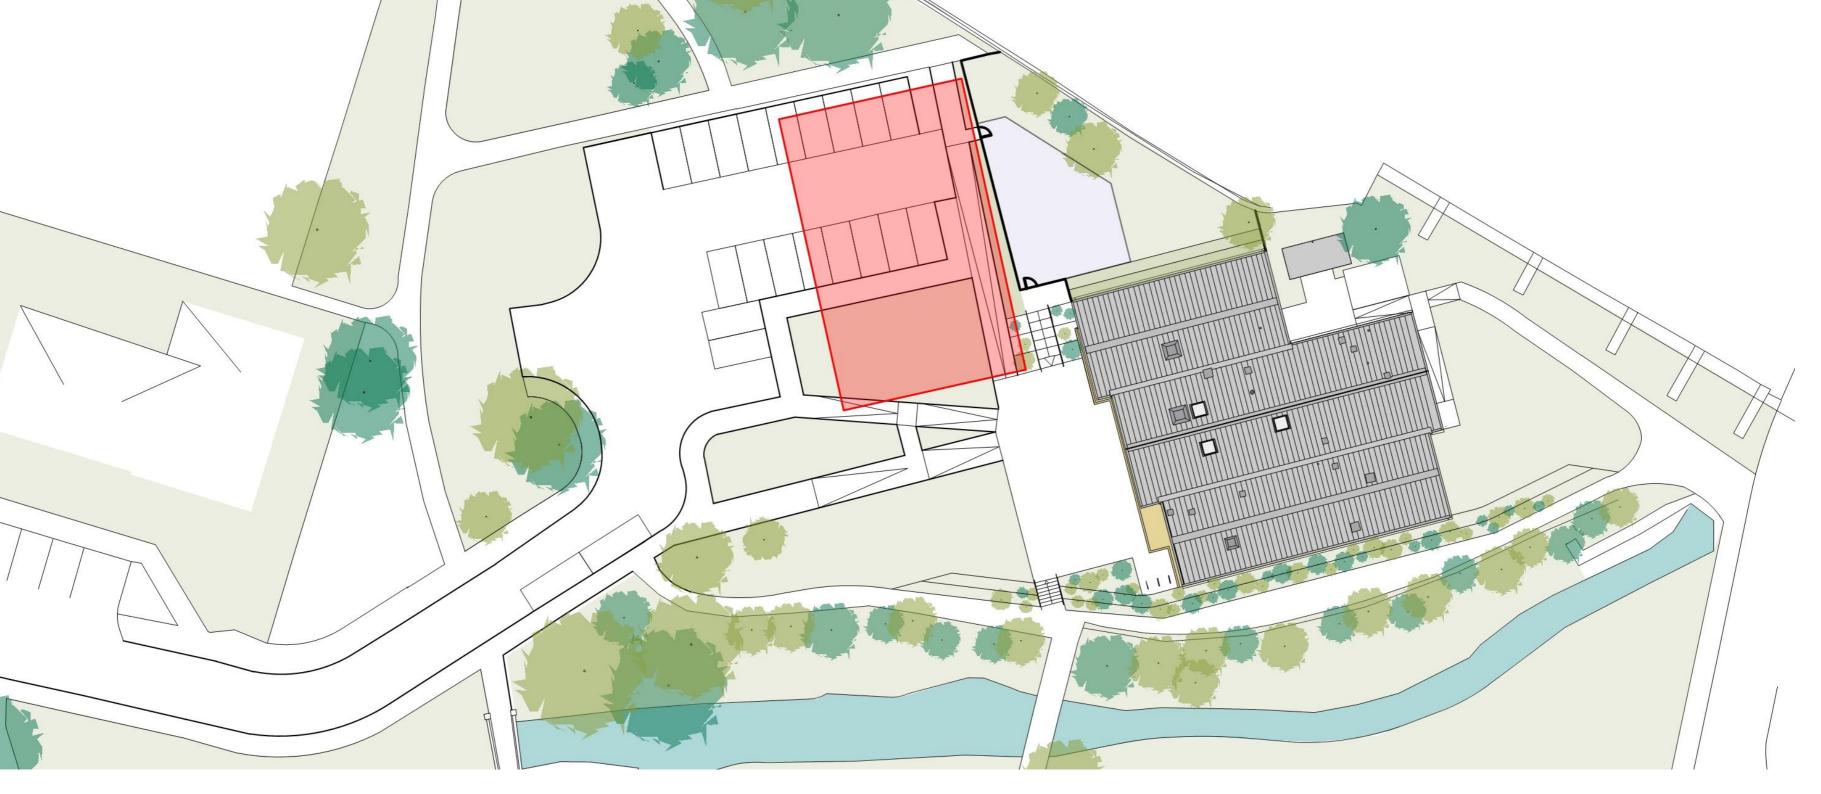

## Overlay showing old and new

## Public access to Roof removed

Lower public amenity

**Reduced cost of structure** 

# Floor area reduced by 15% by fine tuning layout and detailing

Walled Garden Reduced, reducing brickwork and high quality landscaping extent

Building 2 (workshop\_relocated away from underground culvert and concealed being walled garden wall

**Cost Reduced by 33%** 

60 days

Revised planning and building warrant

Building design flexible enough to cope with change

Building design principles aligned with clients mission and goals maintained.