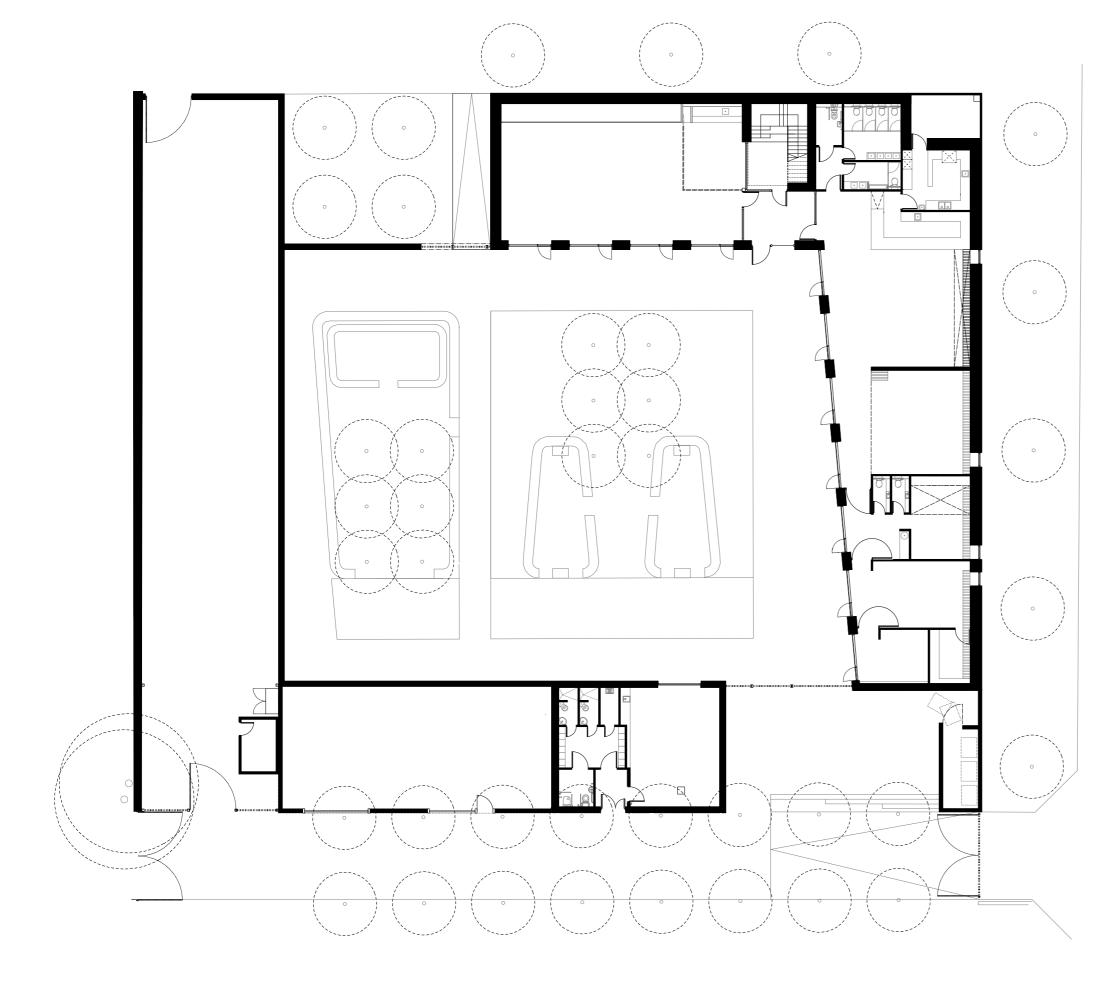

## Broomhill Gardens Inverclyde Association for Mental Health / In-Work Enterprises

**Agility Training** 

Tender returns very high, contractor almost in place, time limited prices, consents had to be amended very quickly!

## Overlay showing old and new

## Public access to Roof removed

Lower public amenity

**Reduced cost of structure** 

# Floor area reduced by 15% by fine tuning layout and detailing

Walled Garden Reduced, reducing brickwork and high quality landscaping extent

Building 2 (workshop\_relocated away from underground culvert and concealed being walled garden wall

**Cost Reduced by 33%** 

60 days

Revised planning and building warrant

Building design flexible enough to cope with change

Building design principles aligned with clients mission and goals maintained.