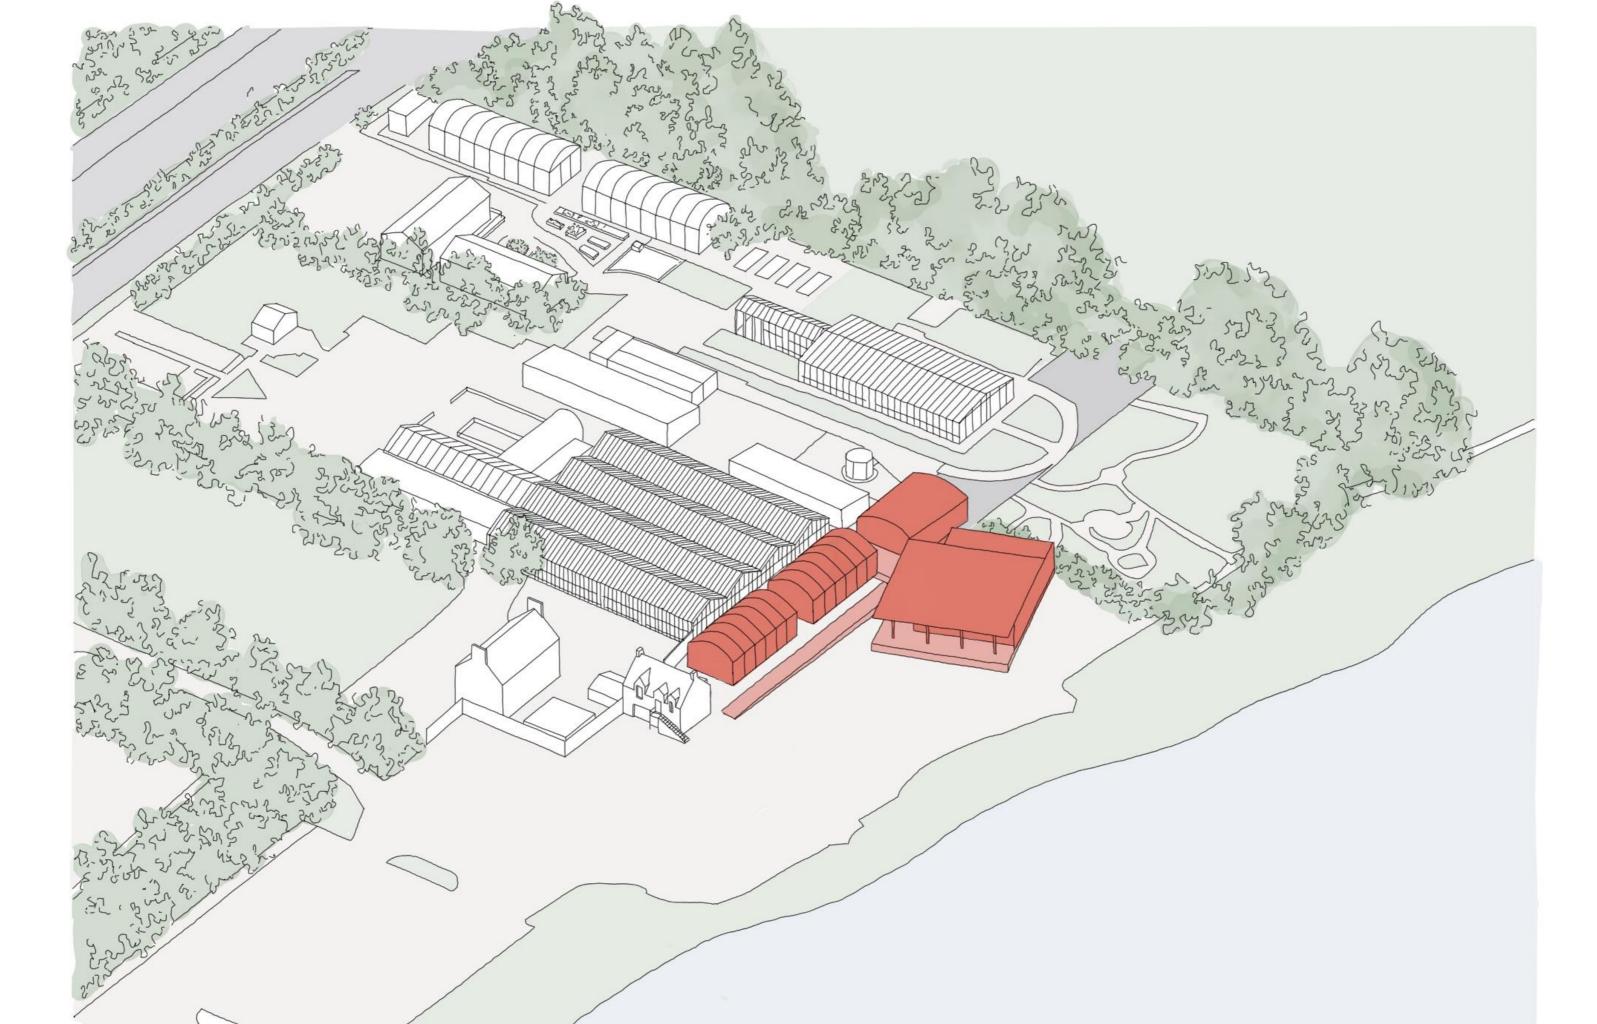

## Overlay showing old and new

## Public access to Roof removed

Lower public amenity

**Reduced cost of structure** 

# Floor area reduced by 15% by fine tuning layout and detailing

Walled Garden Reduced, reducing brickwork and high quality landscaping extent

Building 2 (workshop\_relocated away from underground culvert and concealed being walled garden wall

**Cost Reduced by 33%** 

60 days

Revised planning and building warrant

Building design flexible enough to cope with change

Building design principles aligned with clients mission and goals maintained.