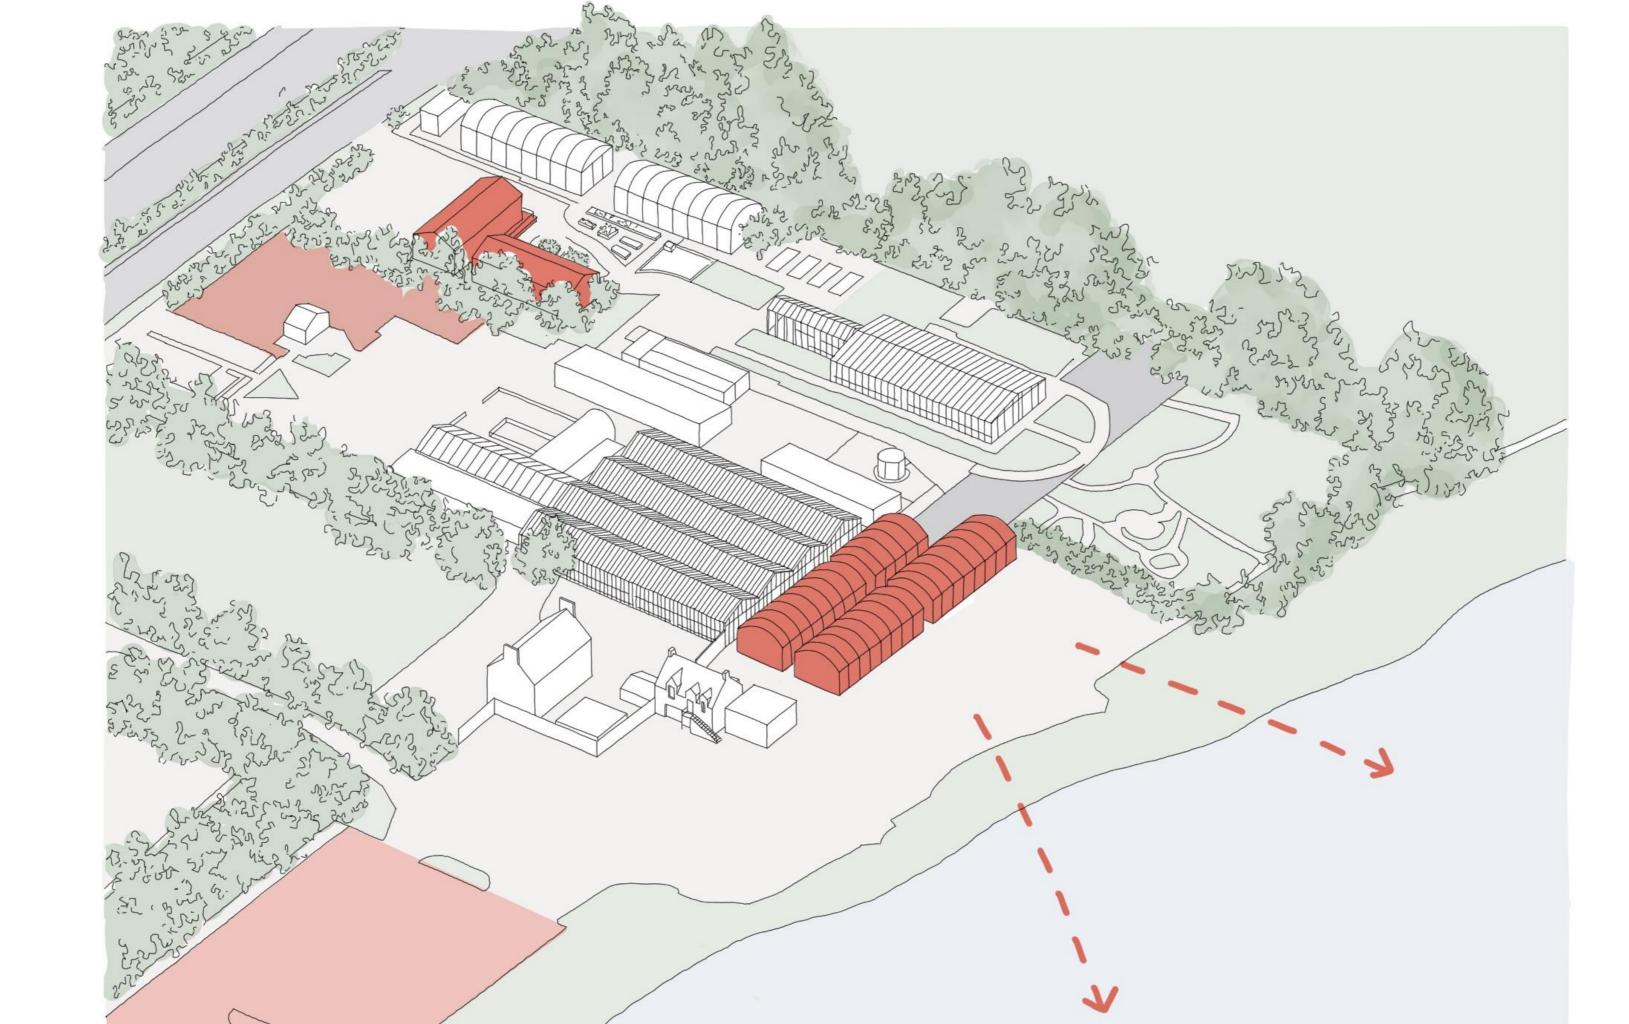

## Overlay showing old and new

## Public access to Roof removed

Lower public amenity

**Reduced cost of structure** 

# Floor area reduced by 15% by fine tuning layout and detailing

Walled Garden Reduced, reducing brickwork and high quality landscaping extent

Building 2 (workshop\_relocated away from underground culvert and concealed being walled garden wall

**Cost Reduced by 33%** 

60 days

Revised planning and building warrant

Building design flexible enough to cope with change

Building design principles aligned with clients mission and goals maintained.