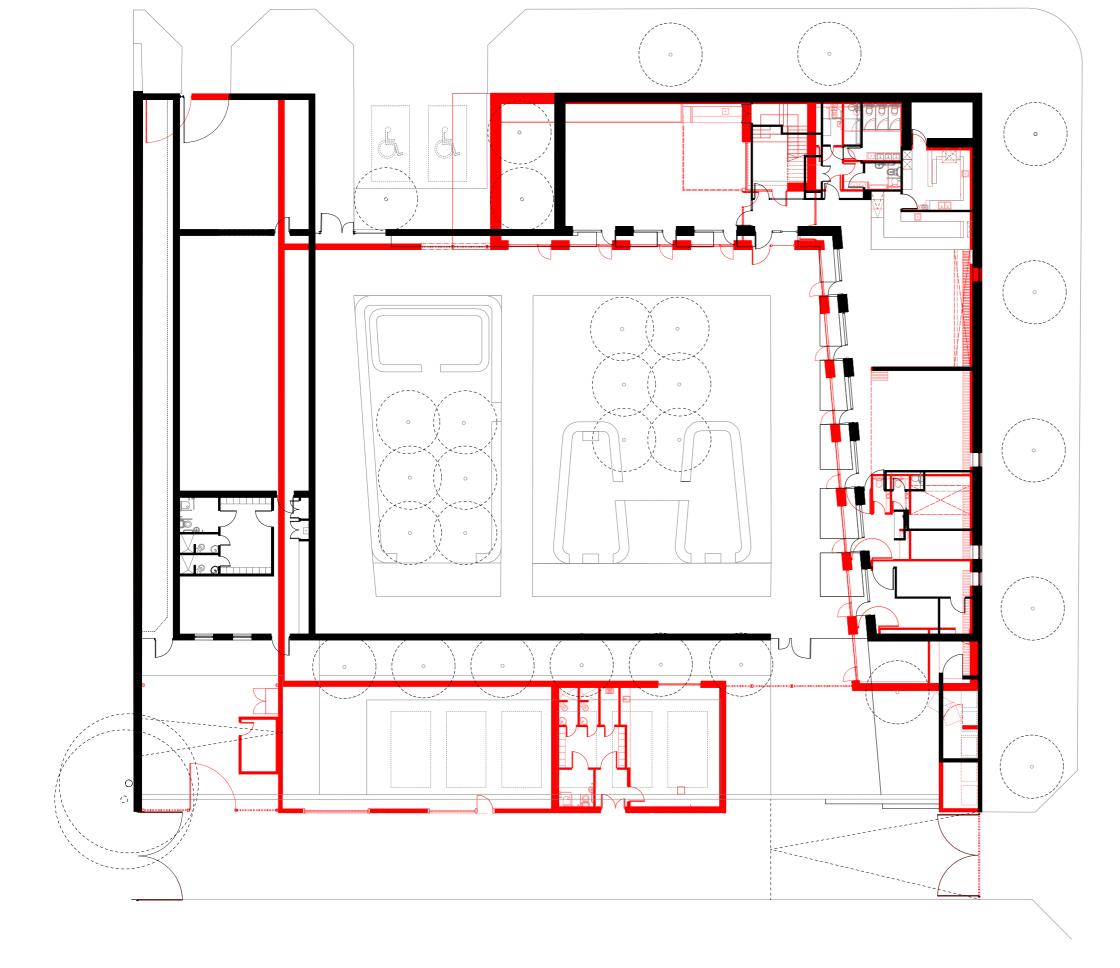

urbish Pre-fab Existing

Devil in the detail - prefab refurb not fundable



Return to Brief, Funding Strategy, Business Case





#### **Back to Newbuild**

More costly, Better outcomes, Future Proofed











#### Learning

Solutions which fully deliver on outcomes can be more effective

Avoid losing time by asking questions at the outset about the small-print

## Broomhill Gardens Inverclyde Association for Mental Health / In-Work Enterprises

**Agility Training** 



Tender returns very high, contractor almost in place, time limited prices, consents had to be amended very quickly!











Tender returns very high, contractor almost in place, time limited prices, consents had to be amended v quickly!



#### 2016 Tender Return

#### Tender 150% x Budget

#### Valid for 90 days





## Overlay showing old and new





## Public access to Roof removed

Lower public amenity

**Reduced cost of structure** 





# Floor area reduced by 15% by fine tuning layout and detailing





Walled Garden Reduced, reducing brickwork and high quality landscaping extent





Building 2 (workshop\_relocated away from underground culvert and concealed being walled garden wall



**Cost Reduced by 33%** 

60 days

Revised planning and building warrant

Building design flexible enough to cope with change



Building design principles aligned with clients mission and goals maintained.

#### Learning

Clear vision, outcomes and building diagram assisted maintaining quality.

Client was flexible, agile and had authority to make decisions very swiftly.

Design team worked intensively and clo